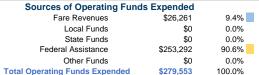

### Summary of Operating Expenses (OE)

\$279,553 Total Operating Expenses

### **Financial Information**