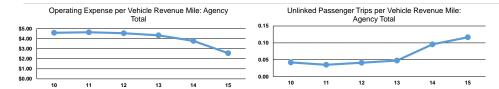

#### **Performance Measures**

|                 | Operating Expenses per | Operating Expenses pe |
|-----------------|------------------------|-----------------------|
| Mode            | Vehicle Revenue Mile   | Vehicle Revenue Hou   |
| Demand Response | \$1.61                 | \$26.34               |
| Total           | \$1.61                 | \$26.3                |

| Mode            | Operating Expenses per<br>Unlinked Passenger Trip | Unlinked Trips per<br>Vehicle Revenue Mile | Unlinked Trips per<br>Vehicle Revenue Hour |  |
|-----------------|---------------------------------------------------|--------------------------------------------|--------------------------------------------|--|
| Demand Response | \$12.00                                           | 0.1                                        | 2.2                                        |  |
| Total           | \$12.00                                           | 0.1                                        | 2.2                                        |  |
|                 |                                                   |                                            |                                            |  |