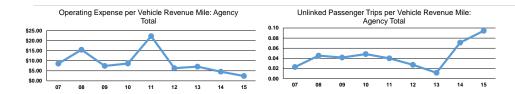

#### **Performance Measures**

Mode

Mode Demand Response

**Total** 

| Operating Expenses per | Operating Expenses per |
|------------------------|------------------------|
| Vehicle Revenue Mile   | Vehicle Revenue Hour   |
| \$1.10                 | \$24.73                |

| Mode            | Operating Expenses per<br>Unlinked Passenger Trip | Unlinked Trips per<br>Vehicle Revenue Mile | Unlinked Trips per<br>Vehicle Revenue Hour |
|-----------------|---------------------------------------------------|--------------------------------------------|--------------------------------------------|
| Demand Response | \$9.89                                            | 0.1                                        | 2.5                                        |
| Total           | \$9.89                                            | 0.1                                        | 2.5                                        |