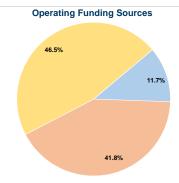

### **Vehicles Operated**

at Maximum Service

| Purchased<br>Transportation | Operating<br>Expenses | Fare Revenues                    |
|-----------------------------|-----------------------|----------------------------------|
|                             | \$56,393              | \$6,571                          |
| -                           | \$56,393              | \$6,571                          |
|                             |                       | Transportation Expenses \$56,393 |