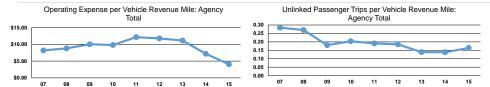

# Service Efficiency

|                 | Operating Expenses per | Operating Expenses pe |
|-----------------|------------------------|-----------------------|
| Mode            | Vehicle Revenue Mile   | Vehicle Revenue Hou   |
| Demand Response | \$1.59                 | \$18.39               |
| Total           | \$1.59                 | \$18.3                |
|                 |                        |                       |

|                 | Service Effectiveness   |                      |                      |  |
|-----------------|-------------------------|----------------------|----------------------|--|
|                 | Operating Expenses per  | Unlinked Trips per   | Unlinked Trips per   |  |
| Mode            | Unlinked Passenger Trip | Vehicle Revenue Mile | Vehicle Revenue Hour |  |
| Demand Response | \$0.43                  | 0.2                  | 1.0                  |  |