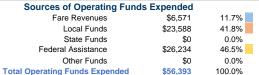

### **Vehicles Operated**

at Maximum Service

| Purchased<br>Transportation | Operating<br>Expenses | Fare Revenues                    |
|-----------------------------|-----------------------|----------------------------------|
|                             | \$56,393              | \$6,571                          |
| -                           | \$56,393              | \$6,571                          |
|                             |                       | Transportation Expenses \$56,393 |