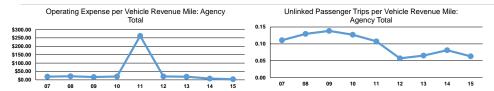

#### **Performance Measures**

Mode Demand Response

Total

| _ |      | -   |     |     |    |   |
|---|------|-----|-----|-----|----|---|
| S | orv/ | ice | Fff | ici | Δn | C |

| Operating Expenses per<br>Vehicle Revenue Mile | Operating Expenses per<br>Vehicle Revenue Hour |  |
|------------------------------------------------|------------------------------------------------|--|
| \$2.00                                         | \$37.50                                        |  |
| \$2.00                                         | \$37.50                                        |  |

|                 |                                                   |                                            | <u>,                                      </u> |  |  |
|-----------------|---------------------------------------------------|--------------------------------------------|------------------------------------------------|--|--|
| Mode            | Operating Expenses per<br>Unlinked Passenger Trip | Unlinked Trips per<br>Vehicle Revenue Mile | Unlinked Trips per<br>Vehicle Revenue Hour     |  |  |
| Demand Response | \$30.39                                           | 0.1                                        | 1.2                                            |  |  |
| Total           | \$30.39                                           | 0.1                                        | 1.2                                            |  |  |