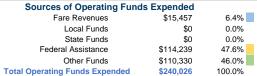

# Sources of Capital Funds Expended

| Fare Revenues                | \$0 |
|------------------------------|-----|
| Local Funds                  | \$0 |
| State Funds                  | \$0 |
| Federal Assistance           | \$0 |
| Other Funds                  | \$0 |
| Total Capital Funds Expended | \$0 |
|                              |     |