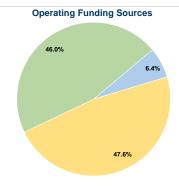

# Sources of Capital Funds Expended

| Fare Revenues                | \$0 |
|------------------------------|-----|
| Local Funds                  | \$0 |
| State Funds                  | \$0 |
| Federal Assistance           | \$0 |
| Other Funds                  | \$0 |
| Total Capital Funds Expended | \$0 |
|                              |     |