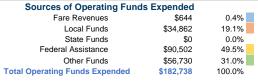

### **Financial Information**

| Cources or Capital Lands Experience |          |        |
|-------------------------------------|----------|--------|
| Fare Revenues                       | \$0      | 0.0%   |
| Local Funds                         | \$4,376  | 10.0%  |
| State Funds                         | \$4,376  | 10.0%  |
| Federal Assistance                  | \$35,006 | 80.0%  |
| Other Funds                         | \$0      | 0.0%   |
| Total Capital Funds Expended        | \$43,758 | 100.0% |
|                                     |          |        |