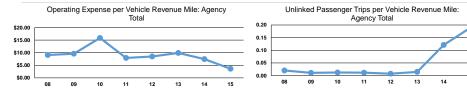

#### **Performance Measures**

Mode Demand Response

| Service | Efficiency |  |
|---------|------------|--|
|         |            |  |

| Mode            | Operating Expenses per<br>Vehicle Revenue Mile | Operating Expenses per<br>Vehicle Revenue Hour |
|-----------------|------------------------------------------------|------------------------------------------------|
| Demand Response | \$1.65                                         | \$27.84                                        |
| Total           | <b>\$1.65</b>                                  | <b>\$27.84</b>                                 |

| Mode            | Operating Expenses per<br>Unlinked Passenger Trip | Unlinked Trips per<br>Vehicle Revenue Mile | Unlinked Trips per<br>Vehicle Revenue Hour |
|-----------------|---------------------------------------------------|--------------------------------------------|--------------------------------------------|
| Demand Response | \$7.05                                            | 0.2                                        | 4.0                                        |
| Total           | \$7.05                                            | 0.2                                        | 4.0                                        |