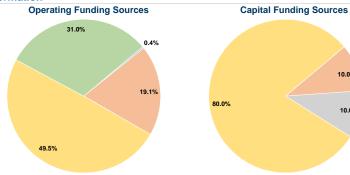

### **Financial Information**

| Cources or Capital Lands Experience |          |        |
|-------------------------------------|----------|--------|
| Fare Revenues                       | \$0      | 0.0%   |
| Local Funds                         | \$4,376  | 10.0%  |
| State Funds                         | \$4,376  | 10.0%  |
| Federal Assistance                  | \$35,006 | 80.0%  |
| Other Funds                         | \$0      | 0.0%   |
| Total Capital Funds Expended        | \$43,758 | 100.0% |
|                                     |          |        |