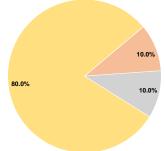

## **Financial Information**

| Fare Revenues            | \$0      | 0.0%   |  |
|--------------------------|----------|--------|--|
| Local Funds              | \$4,162  | 10.0%  |  |
| State Funds              | \$4,162  | 10.0%  |  |
| Federal Assistance       | \$33,293 | 80.0%  |  |
| Other Funds              | \$0      | 0.0%   |  |
| I Canital Funds Expended | \$41 617 | 100.0% |  |