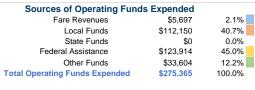

## Summary of Operating Expenses (OE)

\$275,365 Total Operating Expenses

# **Vehicles Operated** at Maximum Service

| Directly<br>Operated | Purchased<br>Transportation | Operating<br>Expenses | Fare Revenues |
|----------------------|-----------------------------|-----------------------|---------------|
| 6                    | -                           | \$275,365             | \$5,697       |
| 6                    |                             | \$275.365             | \$5.697       |