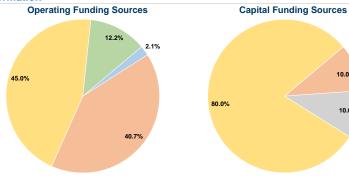

## Summary of Operating Expenses (OE)

\$275,365 Total Operating Expenses

## **Financial Information**

| Fare Revenues            | \$0      | 0.0%   |  |
|--------------------------|----------|--------|--|
| Local Funds              | \$4,162  | 10.0%  |  |
| State Funds              | \$4,162  | 10.0%  |  |
| Federal Assistance       | \$33,293 | 80.0%  |  |
| Other Funds              | \$0      | 0.0%   |  |
| I Canital Funds Expended | \$41 617 | 100.0% |  |

# **Vehicles Operated** at Maximum Service

| Directly<br>Operated | Purchased<br>Transportation | Operating<br>Expenses | Fare Revenues |
|----------------------|-----------------------------|-----------------------|---------------|
| 6                    | -                           | \$275,365             | \$5,697       |
| 6                    |                             | \$275.365             | \$5.697       |