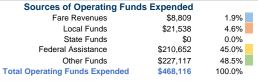

### **Summary of Operating Expenses (OE)**

\$468,116 Total Operating Expenses

### **Vehicles Operated**

 at Maximum Service

 Directly
 Purchased
 Operating

 Operated
 Transportation
 Expenses
 Fare Revenues

 6
 \$468,116
 \$8,809

 6
 \$468,116
 \$3,809

| Annual Vehicle Revenue | Annual Vehicle Revenue |                       | Uses of Capital |  |
|------------------------|------------------------|-----------------------|-----------------|--|
| Hours                  | Miles                  | Annual Unlinked Trips | Funds           |  |
| 14,959                 | 243,811                | 21,659                | \$1,158         |  |
| 14,959                 | 243,811                | 21,659                | \$1,158         |  |