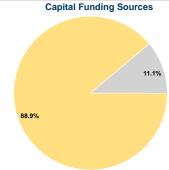

# **Sources of Capital Funds Expended**

Fare Revenues 0.0% Local Funds \$0 0.0% State Funds \$129 11.1% Federal Assistance \$1,029 88.9% Other Funds \$0 0.0% **Total Capital Funds Expended** \$1,158 100.0%