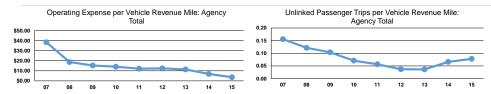

### Service Efficiency

| Mode            | Operating Expenses per<br>Vehicle Revenue Mile | Operating Expenses per<br>Vehicle Revenue Hour |
|-----------------|------------------------------------------------|------------------------------------------------|
| Demand Response | \$1.92                                         | \$31.29                                        |
| Total           | \$1.92                                         | \$31.29                                        |

| \$1,158 | 21,659 | 243,811 | 14,95 |
|---------|--------|---------|-------|
|         |        |         |       |
|         |        |         |       |

Service Effectiveness

| Mada                 | Operating Expenses per             | Unlinked Trips per          | Unlinked Trips per          |
|----------------------|------------------------------------|-----------------------------|-----------------------------|
| Mode Demand Response | Unlinked Passenger Trip<br>\$21.61 | Vehicle Revenue Mile<br>0.1 | Vehicle Revenue Hour<br>1.4 |
| Total                | \$21.61                            | 0.1                         | 1.4                         |