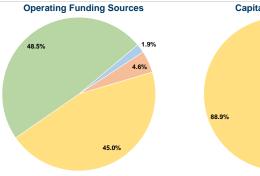

### **Summary of Operating Expenses (OE)**

\$468,116 Total Operating Expenses

### **Vehicles Operated**

 at Maximum Service

 Directly
 Purchased
 Operating

 Operated
 Transportation
 Expenses
 Fare Revenues

 6
 \$468,116
 \$8,809

 6
 \$468,116
 \$3,809

| Annual Vehicle Revenue | Annual Vehicle Revenue |                       | Uses of Capital |  |
|------------------------|------------------------|-----------------------|-----------------|--|
| Hours                  | Miles                  | Annual Unlinked Trips | Funds           |  |
| 14,959                 | 243,811                | 21,659                | \$1,158         |  |
| 14,959                 | 243,811                | 21,659                | \$1,158         |  |