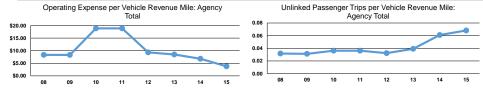

### **Performance Measures**

Mode Demand Response

| ises per | Operating Expenses pe |
|----------|-----------------------|

| Mode            | Operating Expenses per<br>Vehicle Revenue Mile | Operating Expenses per<br>Vehicle Revenue Hour | Mode            | Operating Expenses per<br>Unlinked Passenger Trip | Unlinked Trips per<br>Vehicle Revenue Mile |
|-----------------|------------------------------------------------|------------------------------------------------|-----------------|---------------------------------------------------|--------------------------------------------|
| Demand Response | \$1.90                                         | \$28.86                                        | Demand Response | \$25.00                                           | 0.1                                        |
| Total           | <b>\$1.90</b>                                  | <b>\$28.8</b> 6                                | Total           | <b>\$25.00</b>                                    | <b>0.1</b>                                 |