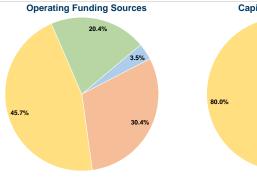

# **Financial Information**

| Sources of Capital Fullus Experided |          |        |  |
|-------------------------------------|----------|--------|--|
| Fare Revenues                       | \$0      | 0.0%   |  |
| Local Funds                         | \$8,404  | 10.0%  |  |
| State Funds                         | \$8,404  | 10.0%  |  |
| Federal Assistance                  | \$67,234 | 80.0%  |  |
| Other Funds                         | \$0      | 0.0%   |  |
| Total Capital Funds Expended        | \$84,042 | 100.0% |  |