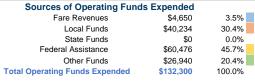

# **Financial Information**

| Sources of Capital Fullus Experided |          |        |  |
|-------------------------------------|----------|--------|--|
| Fare Revenues                       | \$0      | 0.0%   |  |
| Local Funds                         | \$8,404  | 10.0%  |  |
| State Funds                         | \$8,404  | 10.0%  |  |
| Federal Assistance                  | \$67,234 | 80.0%  |  |
| Other Funds                         | \$0      | 0.0%   |  |
| Total Capital Funds Expended        | \$84,042 | 100.0% |  |