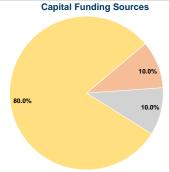

# **Financial Information**

| Sources of Capital Fullus Experided |          |        |  |
|-------------------------------------|----------|--------|--|
| Fare Revenues                       | \$0      | 0.0%   |  |
| Local Funds                         | \$8,404  | 10.0%  |  |
| State Funds                         | \$8,404  | 10.0%  |  |
| Federal Assistance                  | \$67,234 | 80.0%  |  |
| Other Funds                         | \$0      | 0.0%   |  |
| Total Capital Funds Expended        | \$84,042 | 100.0% |  |