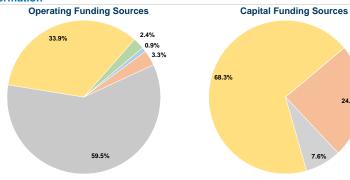

# **Sources of Capital Funds Expended**

Fare Revenues 0.0% Local Funds \$85,121 24.1% State Funds \$26,817 7.6% Federal Assistance \$241,352 68.3% Other Funds \$0 0.0% **Total Capital Funds Expended** \$353,290 100.0%