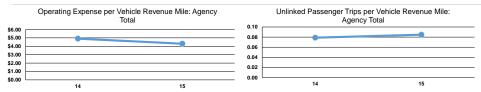

# Service Efficiency

|                 | Operating Expenses per | Operating Expenses per |  |
|-----------------|------------------------|------------------------|--|
| Mode            | Vehicle Revenue Mile   | Vehicle Revenue Hour   |  |
| Demand Response | \$3.51                 | \$46.82                |  |
| Total           | \$3.51                 | \$46.82                |  |

ModeUnlinked Passenger TripUnlinked Trips per<br/>Vehicle Revenue MileUnlinked Trips per<br/>Vehicle Revenue MileDemand Response<br/>Total\$41.440.11.11.11.11.1