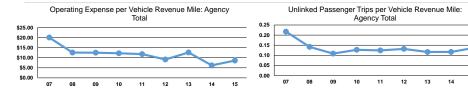

#### **Performance Measures**

Service Efficiency

| Mode            | Operating Expenses per<br>Vehicle Revenue Mile | Operating Expenses per<br>Vehicle Revenue Hour |
|-----------------|------------------------------------------------|------------------------------------------------|
| Demand Response | \$3.92<br>\$3.92                               | \$82.25<br>\$82.25                             |

|                 | Service Effectiveness                             |                                            |                                            |
|-----------------|---------------------------------------------------|--------------------------------------------|--------------------------------------------|
| Mode            | Operating Expenses per<br>Unlinked Passenger Trip | Unlinked Trips per<br>Vehicle Revenue Mile | Unlinked Trips per<br>Vehicle Revenue Hour |
| Demand Response | \$28.49                                           | 0.1                                        | 2.9                                        |
| Total           | \$28.49                                           | 0.1                                        | 2.9                                        |