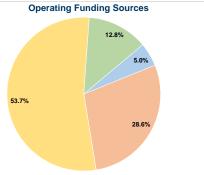

n, AL 35056



# **Service Consumption**

80,650 Annual Unlinked Trips (UPT)

### **Service Supplied**

484,233 Annual Vehicle Revenue Miles (VRM) 33,817 Annual Vehicle Revenue Hours (VRH)

### Summary of Operating Expenses (OE)

\$1,209,180 Total Operating Expenses

#### **Database Information**

NTDID: 4R01-40965

Reporter Type: Rural General Public Transit

# **Financial Information**



### Sources of Capital Funds Expended

\$35.76

| Fare Revenues             | \$0       | 0.0%   |
|---------------------------|-----------|--------|
| Local Funds               | \$87,949  | 22.2%  |
| State Funds               | \$0       | 0.0%   |
| Federal Assistance        | \$307,510 | 77.8%  |
| Other Funds               | \$0       | 0.0%   |
| al Canital Funds Expended | \$395.459 | 100.0% |





(334) 353-6417

#### **Modal Characteristics**

#### **Operation Characteristics**

## **Vehicles Operated** at Maximum Service

\$2.50

| Directly<br>Operated | Purchased<br>Transportation | Operating<br>Expenses | Fare Revenues |
|----------------------|-----------------------------|-----------------------|---------------|
| 36                   | · -                         | \$1,209,180           | \$60,008      |
| 36                   | _                           | \$1,209,180           | \$60.008      |

| Uses of Capital |                       | Annual Vehicle Revenue | Annual Vehicle Revenue |
|-----------------|-----------------------|------------------------|------------------------|
| Funds           | Annual Unlinked Trips | Miles                  | Hours