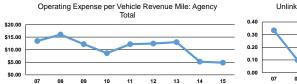

#### **Performance Measures**

Demand Response

Mode

Mode Demand Response

**Total** 

| Operating Expenses per | Operating Expenses per |
|------------------------|------------------------|
| Vehicle Revenue Mile   | Vehicle Revenue Hour   |
| \$2.50                 | \$35.76                |