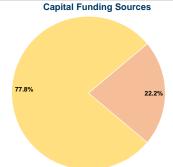

### Sources of Capital Funds Expended

\$35.76

| Fare Revenues             | \$0       | 0.0%   |
|---------------------------|-----------|--------|
| Local Funds               | \$87,949  | 22.2%  |
| State Funds               | \$0       | 0.0%   |
| Federal Assistance        | \$307,510 | 77.8%  |
| Other Funds               | \$0       | 0.0%   |
| al Canital Funds Expended | \$395.459 | 100.0% |