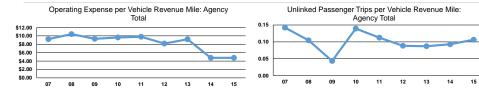

## Service Efficiency

|                 | Operating Expenses per | Operating Expenses per |
|-----------------|------------------------|------------------------|
| Mode            | Vehicle Revenue Mile   | Vehicle Revenue Hour   |
| Demand Response | \$2.12                 | \$25.27                |
| Total           | \$2.12                 | \$25.27                |

10

| Mode            | Operating Expenses per<br>Unlinked Passenger Trip | Unlinked Trips per<br>Vehicle Revenue Mile | Unlinked Trips per<br>Vehicle Revenue Hour |
|-----------------|---------------------------------------------------|--------------------------------------------|--------------------------------------------|
| Demand Response | \$19.89                                           | 0.1                                        | 1.3                                        |
| Total           | \$19.89                                           | 0.1                                        | 13                                         |