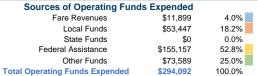

### Summary of Operating Expenses (OE)

\$294,092 Total Operating Expenses

# **Operating Funding Sources** 25.0% 18.2% 52.8%