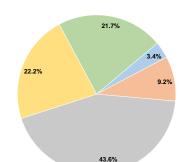

## **Financial Information**

 Sources of Operating Funds Expended

 Fare Revenues
 \$31,333
 3.4%

 Local Funds
 \$85,315
 9.2%

 State Funds
 \$406,021
 43.6%

 Federal Assistance
 \$206,481
 22.2%

 Other Funds
 \$202,052
 21.7%

 Total Operating Funds Expended
 \$931,202
 100.0%