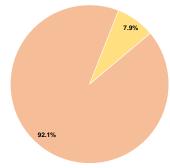

## **Financial Information**

**Sources of Operating Funds Expended** Fare Revenues 0.0% Local Funds \$174,888 92.1% State Funds \$0 0.0% Federal Assistance \$15,061 7.9% Other Funds \$0 0.0% **Total Operating Funds Expended** 100.0% \$189,949