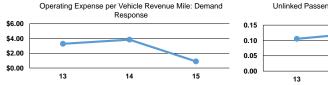

\$3.00

\$1.00

Unlinked Passenger Trips per Vehicle Revenue Mile: Demand Response

Operating Expense per Vehicle Revenue Mile: Bus

14

15

Notes:

<sup>1</sup>Demand Response - Taxi (DT) and non-dedicated fleets do not report fleet age data.