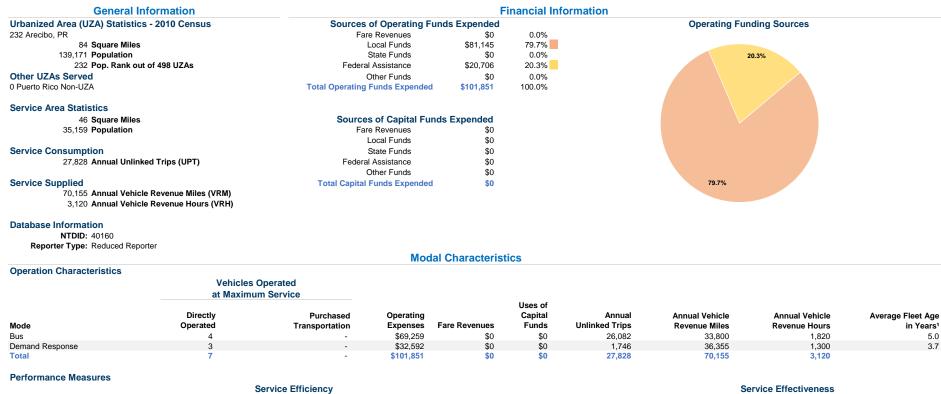

PO Box 539 Camuy, PR 00627

| Convice Enterency      |                                                                    |                                                                                                                                 | OCIVICE ENCONCERSS                                                                                                                                       |                                                                                                                                                                                        |                                                                                                                                                                                                                                       |
|------------------------|--------------------------------------------------------------------|---------------------------------------------------------------------------------------------------------------------------------|----------------------------------------------------------------------------------------------------------------------------------------------------------|----------------------------------------------------------------------------------------------------------------------------------------------------------------------------------------|---------------------------------------------------------------------------------------------------------------------------------------------------------------------------------------------------------------------------------------|
|                        |                                                                    |                                                                                                                                 | Operating Expenses                                                                                                                                       |                                                                                                                                                                                        |                                                                                                                                                                                                                                       |
| Operating Expenses per | Operating Expenses per                                             |                                                                                                                                 | per Unlinked                                                                                                                                             | Unlinked Trips per                                                                                                                                                                     | Unlinked Trips per                                                                                                                                                                                                                    |
| Vehicle Revenue Mile   | Vehicle Revenue Hour                                               | Mode                                                                                                                            | Passenger Trip                                                                                                                                           | Vehicle Revenue Mile                                                                                                                                                                   | Vehicle Revenue Hour                                                                                                                                                                                                                  |
| \$2.05                 | \$38.05                                                            | Bus                                                                                                                             | \$2.66                                                                                                                                                   | 0.8                                                                                                                                                                                    | 14.3                                                                                                                                                                                                                                  |
| \$0.90                 | \$25.07                                                            | Demand Response                                                                                                                 | \$18.67                                                                                                                                                  | 0.0                                                                                                                                                                                    | 1.3                                                                                                                                                                                                                                   |
| \$1.45                 | \$32.64                                                            | Total                                                                                                                           | \$3.66                                                                                                                                                   | 0.4                                                                                                                                                                                    | 8.9                                                                                                                                                                                                                                   |
|                        | Operating Expenses per<br>Vehicle Revenue Mile<br>\$2.05<br>\$0.90 | Operating Expenses per<br>Vehicle Revenue Mile Operating Expenses per<br>Vehicle Revenue Hour   \$2.05 \$38.05   \$0.90 \$25.07 | Operating Expenses per<br>Vehicle Revenue Mile Operating Expenses per<br>Vehicle Revenue Hour Mode   \$2.05 \$38.05 Bus   \$0.90 \$25.07 Demand Response | Operating Expenses per<br>Vehicle Revenue Mile Operating Expenses per<br>Vehicle Revenue Hour Mode Passenger Trip   \$2.05 \$38.05 Bus \$2.66   \$0.90 \$25.07 Demand Response \$18.67 | Operating Expenses per<br>Vehicle Revenue Mile Operating Expenses per<br>Vehicle Revenue Hour Mode Passenger Trip<br>Passenger Trip Vehicle Revenue Mile   \$2.05 \$38.05 Bus \$2.66 0.8   \$0.90 \$25.07 Demand Response \$18.67 0.0 |