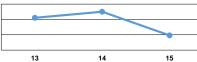

\$3.00

\$1.00

Unlinked Passenger Trips per Vehicle Revenue Mile: Demand Response

Operating Expense per Vehicle Revenue Mile: Bus

14

15

Notes:

<sup>1</sup>Demand Response - Taxi (DT) and non-dedicated fleets do not report fleet age data.