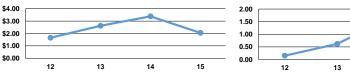

\$3.00

\$1.00

Unlinked Passenger Trips per Vehicle Revenue Mile: Demand Response

Operating Expense per Vehicle Revenue Mile: Bus

14

15

Notes:

<sup>1</sup>Demand Response - Taxi (DT) and non-dedicated fleets do not report fleet age data.