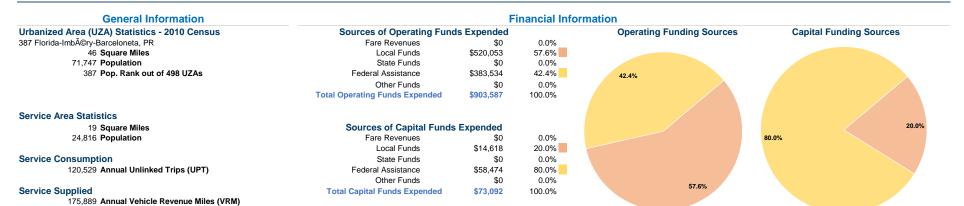

# **Vehicles Operated** at Maximum Service

|                 | Uses of  |                |           |               |          |                |                |                |                   |  |  |
|-----------------|----------|----------------|-----------|---------------|----------|----------------|----------------|----------------|-------------------|--|--|
|                 | Directly | Purchased      | Operating |               | Capital  | Annual         | Annual Vehicle | Annual Vehicle | Average Fleet Age |  |  |
| Mode            | Operated | Transportation | Expenses  | Fare Revenues | Funds    | Unlinked Trips | Revenue Miles  | Revenue Hours  | in Years¹         |  |  |
| Bus             | 7        | -              | \$631,254 | \$0           | \$3,638  | 109,465        | 128,552        | 12,267         | 5.9               |  |  |
| Demand Response | 3        | -              | \$272,333 | \$0           | \$69,455 | 11,064         | 47,337         | 4,887          | 7.0               |  |  |
| Total           | 10       | _              | \$903 587 | \$0           | \$73,093 | 120 529        | 175 889        | 17 154         |                   |  |  |