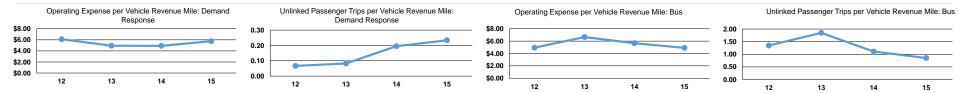

# **Performance Measures**

|                 | Service Effi           | ciency                 |                 | Service Effectiveness              |                      |                      |
|-----------------|------------------------|------------------------|-----------------|------------------------------------|----------------------|----------------------|
|                 | Operating Expenses per | Operating Expenses per |                 | Operating Expenses<br>per Unlinked | Unlinked Trips per   | Unlinked Trips per   |
| Mode            | Vehicle Revenue Mile   | Vehicle Revenue Hour   | Mode            | Passenger Trip                     | Vehicle Revenue Mile | Vehicle Revenue Hour |
| Bus             | \$4.91                 | \$51.46                | Bus             | \$5.77                             | 0.9                  | 8.9                  |
| Demand Response | \$5.75                 | \$55.73                | Demand Response | \$24.61                            | 0.2                  | 2.3                  |
| Total           | \$5.14                 | \$52.68                | Total           | \$7.50                             | 0.7                  | 7.0                  |