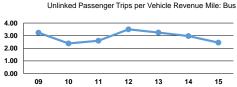

|                 | Service Effectiveness                                |                                            |                                            |  |  |  |
|-----------------|------------------------------------------------------|--------------------------------------------|--------------------------------------------|--|--|--|
| Mode            | Operating Expenses<br>per Unlinked<br>Passenger Trip | Unlinked Trips per<br>Vehicle Revenue Mile | Unlinked Trips per<br>Vehicle Revenue Hour |  |  |  |
| Bus             | \$2.75                                               | 2.5                                        | 22.0                                       |  |  |  |
| Demand Response | \$51.88                                              | 0.1                                        | 0.9                                        |  |  |  |
| Total           | \$2.87                                               | 2.3                                        | 20.7                                       |  |  |  |