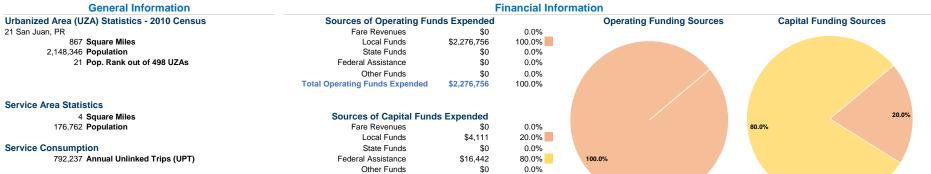

**Municipality of Carolina** 2015 Annual Agency Profile

PO Box 8 Mayor: Mr. Jose Aponte-Dalmau Carolina, PR 00986

\$20,553

100.0%

Service Supplied

341,369 Annual Vehicle Revenue Miles (VRM) 38,197 Annual Vehicle Revenue Hours (VRH)

## **Vehicles Operated** at Maximum Service

|                 |          | Uses of        |             |               |          |                |                |                |                   |  |  |
|-----------------|----------|----------------|-------------|---------------|----------|----------------|----------------|----------------|-------------------|--|--|
|                 | Directly | Purchased      | Operating   |               | Capital  | Annual         | Annual Vehicle | Annual Vehicle | Average Fleet Age |  |  |
| Mode            | Operated | Transportation | Expenses    | Fare Revenues | Funds    | Unlinked Trips | Revenue Miles  | Revenue Hours  | in Years¹         |  |  |
| Bus             | 22       | -              | \$2,169,459 | \$0           | \$20,553 | 790,169        | 322,392        | 35,909         | 7.8               |  |  |
| Demand Response | 2        | -              | \$107,297   | \$0           | \$0      | 2,068          | 18,977         | 2,288          | 5.0               |  |  |
| Total           | 24       |                | \$2 276 756 | 0.2           | \$20.553 | 702 237        | 3/1 360        | 38 107         |                   |  |  |

**Total Capital Funds Expended** 

787-757-2626