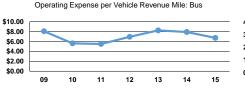

# **Performance Measures**

|                 | Service Efficiency                             |                                                |  |  |  |  |
|-----------------|------------------------------------------------|------------------------------------------------|--|--|--|--|
| Mode            | Operating Expenses per<br>Vehicle Revenue Mile | Operating Expenses per<br>Vehicle Revenue Hour |  |  |  |  |
| Bus             | \$6.73                                         | \$60.42                                        |  |  |  |  |
| Demand Response | \$5.65                                         | \$46.90                                        |  |  |  |  |
| Total           | \$6.67                                         | \$59.61                                        |  |  |  |  |