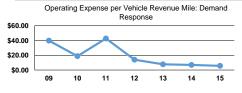

# **Performance Measures**

|                 | Service Efficiency                             |                                                |  |  |  |  |
|-----------------|------------------------------------------------|------------------------------------------------|--|--|--|--|
| Mode            | Operating Expenses per<br>Vehicle Revenue Mile | Operating Expenses per<br>Vehicle Revenue Hour |  |  |  |  |
| Bus             | \$6.73                                         | \$60.42                                        |  |  |  |  |
| Demand Response | \$5.65                                         | \$46.90                                        |  |  |  |  |
| Total           | \$6.67                                         | \$59.61                                        |  |  |  |  |

|                 | Service Effectiveness                                |                                            |                                            |  |  |  |
|-----------------|------------------------------------------------------|--------------------------------------------|--------------------------------------------|--|--|--|
| Mode            | Operating Expenses<br>per Unlinked<br>Passenger Trip | Unlinked Trips per<br>Vehicle Revenue Mile | Unlinked Trips per<br>Vehicle Revenue Hour |  |  |  |
| Bus             | \$2.75                                               | 2.5                                        | 22.0                                       |  |  |  |
| Demand Response | \$51.88                                              | 0.1                                        | 0.9                                        |  |  |  |
| Total           | \$2.87                                               | 2.3                                        | 20.7                                       |  |  |  |