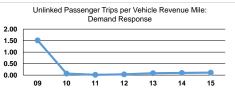

|                 | Service Effectiveness                                |                                            |                                            |  |  |  |
|-----------------|------------------------------------------------------|--------------------------------------------|--------------------------------------------|--|--|--|
| Mode            | Operating Expenses<br>per Unlinked<br>Passenger Trip | Unlinked Trips per<br>Vehicle Revenue Mile | Unlinked Trips per<br>Vehicle Revenue Hour |  |  |  |
| Bus             | \$2.75                                               | 2.5                                        | 22.0                                       |  |  |  |
| Demand Response | \$51.88                                              | 0.1                                        | 0.9                                        |  |  |  |
| Total           | \$2.87                                               | 2.3                                        | 20.7                                       |  |  |  |