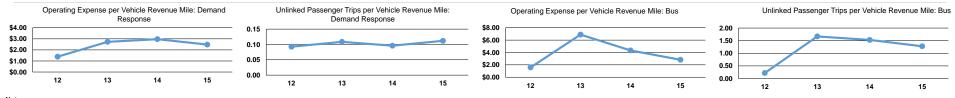

#### **Performance Measures**

|                 | Service Efficiency                             |                                                |  |  |  |  |
|-----------------|------------------------------------------------|------------------------------------------------|--|--|--|--|
| Mode            | Operating Expenses per<br>Vehicle Revenue Mile | Operating Expenses per<br>Vehicle Revenue Hour |  |  |  |  |
| Bus             | \$2.83                                         | \$19.80                                        |  |  |  |  |
| Demand Response | \$2.48                                         | \$22.26                                        |  |  |  |  |
| Total           | \$2.65                                         | \$20.88                                        |  |  |  |  |

|                 | Service Effectiveness                                |                                            |                                            |  |  |  |
|-----------------|------------------------------------------------------|--------------------------------------------|--------------------------------------------|--|--|--|
| Mode            | Operating Expenses<br>per Unlinked<br>Passenger Trip | Unlinked Trips per<br>Vehicle Revenue Mile | Unlinked Trips per<br>Vehicle Revenue Hour |  |  |  |
| Bus             | \$2.21                                               | 1.3                                        | 8.9                                        |  |  |  |
| Demand Response | \$22.17                                              | 0.1                                        | 1.0                                        |  |  |  |
| Total           | \$3.84                                               | 0.7                                        | 5.4                                        |  |  |  |