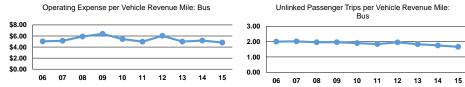

#### Service Efficiency Service Effectiveness

|       |                        |                        |       | Operating Expenses |                      |                      |  |  |
|-------|------------------------|------------------------|-------|--------------------|----------------------|----------------------|--|--|
|       | Operating Expenses per | Operating Expenses per |       | per Unlinked       | Unlinked Trips per   | Unlinked Trips per   |  |  |
| Mode  | Vehicle Revenue Mile   | Vehicle Revenue Hour   | Mode  | Passenger Trip     | Vehicle Revenue Mile | Vehicle Revenue Hour |  |  |
| Bus   | \$4.82                 | \$62.59                | Bus   | \$2.90             | 1.7                  | 21.6                 |  |  |
| Total | \$4.82                 | \$62.59                | Total | \$2.90             | 1.7                  | 21.6                 |  |  |
|       |                        |                        |       |                    |                      |                      |  |  |