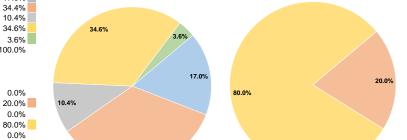

## **Financial Information**

0.0%

0.0%

80.0%

0.0%

100.0%

Heas of

**Sources of Operating Funds Expended** Fare Revenues \$225,873 Local Funds \$457,723 10.4% State Funds \$138,046 Federal Assistance \$460,179 34.6% Other Funds \$47,520 3.6%

## **Total Operating Funds Expended**

Fare Revenues

Federal Assistance

**Total Capital Funds Expended** 

Local Funds

State Funds

Other Funds

**Sources of Capital Funds Expended** 

#### **Modal Characteristics**

\$50,732

\$202,930

\$253,662

\$0

\$0