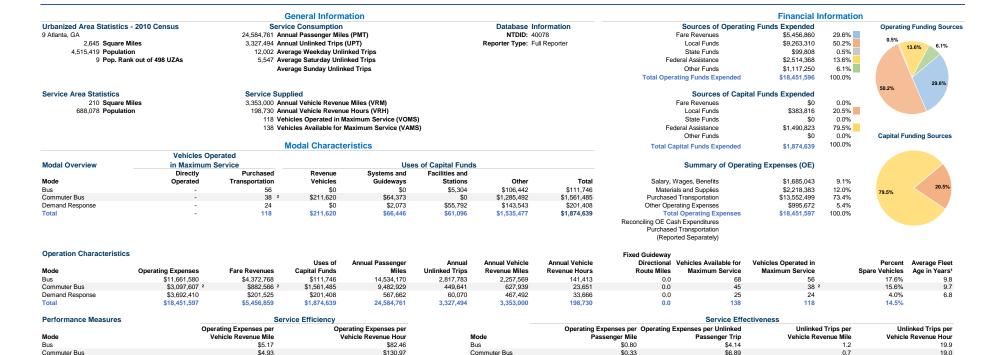

Marietta, GA 30060

2015 Annual Agency Profile

General Manager: Ms. Vida Covington 770-528-1614

Demand Response

\$8.00

\$4.00

\$6.50

Operating Expense per Vehicle Revenue Mile: Demand Response

06 07 08 09 10 11 12 13 14 15

\$61.47

Operating Expense per Passenger Mile:

\$5.55

0.1

Unlinked Passenger Trip per Vehicle Revenue

1.8

16.7

## Notes:

\$2.00

Demand Response

<sup>1</sup>Demand Response - Taxi (DT) and non-dedicated fleets do not report fleet age data.

\$0.30

\$0.20

Includes data for a contract with another reporter.

Operating Expense per Vehicle Revenue

Mile: Commuter Bus

\*This agency has a purchased transportation relationship in which they sell service to Georgia Regional Transportation Authority (NTDID: 40135), and in which the data are captured in this report for mode CB/PT.

0.60

\$109.68

\$92.85

Unlinked Passenger Trip per Vehicle

Revenue Mile: Commuter Bus

\$7.90

\$5.50

Operating Expense per Passenger Mile: