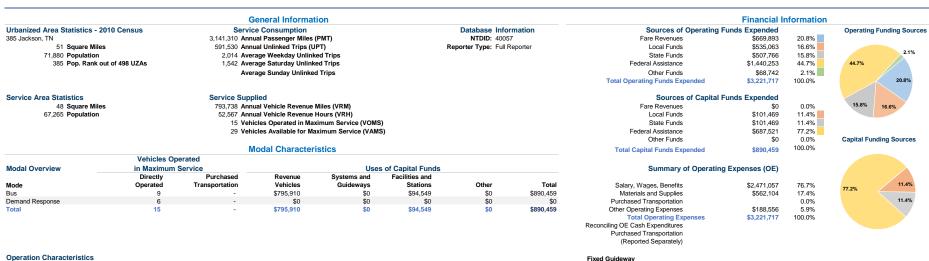

## **Operation Characteristics**

|                 |                    |               | Uses of       | Annual Passenger | Annual         | Annual Vehicle | Annual Vehicle | Directional 1 | Vehicles Available for | Vehicles Operated in | Percent        | Average Fleet             |
|-----------------|--------------------|---------------|---------------|------------------|----------------|----------------|----------------|---------------|------------------------|----------------------|----------------|---------------------------|
| Mode            | Operating Expenses | Fare Revenues | Capital Funds | Miles            | Unlinked Trips | Revenue Miles  | Revenue Hours  | Route Miles   | Maximum Service        | Maximum Service      | Spare Vehicles | Age in Years <sup>1</sup> |
| Bus             | \$2,330,967        | \$386,461     | \$890,459     | 2,900,304        | 557,071        | 570,016        | 38,569         | 0.0           | 17                     | 9                    | 47.1%          | 8.8                       |
| Demand Response | \$890,750          | \$283,432     | \$0           | 241,006          | 34,459         | 223,722        | 13,998         | 0.0           | 12                     | 6                    | 50.0%          | 3.5                       |
| Total           | \$3,221,717        | \$669,893     | \$890,459     | 3,141,310        | 591,530        | 793,738        | 52,567         | 0.0           | 29                     | 15                   | 48.3%          |                           |

Performance Measures Service Efficiency Service Effectiveness Unlinked Trips per Operating Expenses per Operating Expenses per Operating Expenses per Unlinked Operating Expenses per Unlinked Trips per Mode Vehicle Revenue Mile Vehicle Revenue Hour Mode Passenger Mile Passenger Trip Vehicle Revenue Mile Vehicle Revenue Hour \$4.09 \$60.44 \$0.80 \$4.18 144 Rus Rus 1.0 \$3.98 \$63.63 \$3.70 \$25.85 2.5 Demand Response Demand Response 0.2 Total \$4.06 \$61.29 Total \$1.03 \$5.45 0.7 11.3