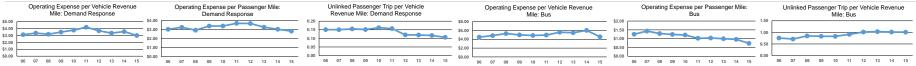

Fixed Guideway

Performance Measures Service Efficiency Service Effectiveness Operating Expenses per Operating Expenses per Unlinked Operating Expenses per Operating Expenses per Unlinked Trips per Unlinked Trips per Mode Vehicle Revenue Mile Vehicle Revenue Hour Mode Passenger Mile Passenger Trip Vehicle Revenue Mile Vehicle Revenue Hour \$0.74 \$4.56 \$78.28 \$4.53 17.3 Rus Rus 1.0 \$3.00 \$42.98 \$2.83 \$28.24 15 Demand Response Demand Response 0.1 Total \$3.99 \$63.86 Total \$0.92 \$5.88 0.7 10.9