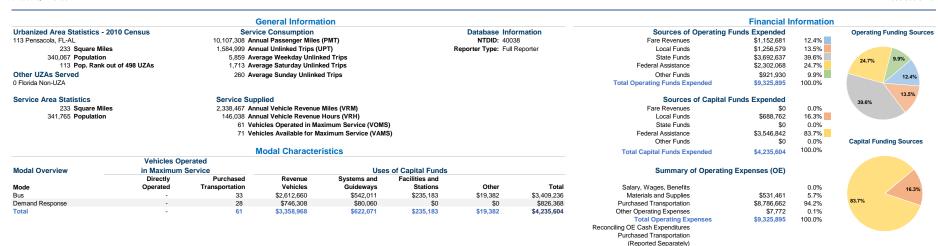

## **Operation Characteristics**

|                 |                    |               | Uses of       | Annual Passenger | Annual         | Annual Vehicle | Annual Vehicle | Directional \ | /ehicles Available for | Vehicles Operated in | Percent        | Average Fleet             |
|-----------------|--------------------|---------------|---------------|------------------|----------------|----------------|----------------|---------------|------------------------|----------------------|----------------|---------------------------|
| Mode            | Operating Expenses | Fare Revenues | Capital Funds | Miles            | Unlinked Trips | Revenue Miles  | Revenue Hours  | Route Miles   | Maximum Service        | Maximum Service      | Spare Vehicles | Age in Years <sup>1</sup> |
| Bus             | \$6,762,013        | \$1,054,397   | \$3,409,236   | 9,199,850        | 1,494,210      | 1,482,981      | 86,387         | 0.0           | 43                     | 33                   | 23.3%          | 7.2                       |
| Demand Response | \$2,563,882        | \$116,354     | \$826,368     | 907,458          | 90,789         | 855,486        | 59,651         | 0.0           | 28                     | 28                   | 0.0%           | 2.0                       |
| Total           | \$9,325,895        | \$1,170,751   | \$4,235,604   | 10,107,308       | 1,584,999      | 2,338,467      | 146,038        | 0.0           | 71                     | 61                   | 14.1%          |                           |