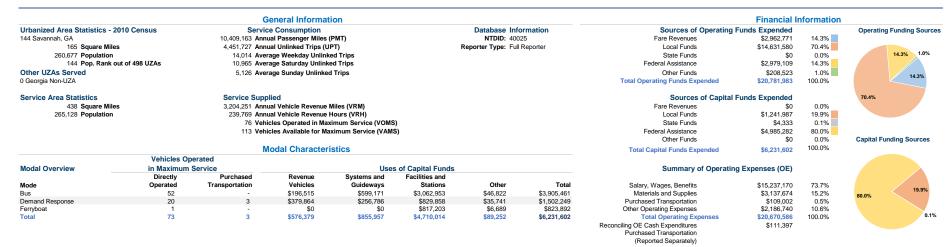

## **Operation Characteristics**

|                 |                    |               | Uses of       | Annual Passenger | Annual         | Annual Vehicle | Annual Vehicle | Directional 1 | Vehicles Available for | Vehicles Operated in | Percent        | Average Fleet             |
|-----------------|--------------------|---------------|---------------|------------------|----------------|----------------|----------------|---------------|------------------------|----------------------|----------------|---------------------------|
| Mode            | Operating Expenses | Fare Revenues | Capital Funds | Miles            | Unlinked Trips | Revenue Miles  | Revenue Hours  | Route Miles   | Maximum Service        | Maximum Service      | Spare Vehicles | Age in Years <sup>1</sup> |
| Bus             | \$17,313,078       | \$2,848,235   | \$3,905,461   | 9,300,585        | 3,632,610      | 2,363,684      | 179,203        | 0.0           | 72                     | 52                   | 27.8%          | 8.1                       |
| Demand Response | \$2,390,858        | \$114,536     | \$1,502,249   | 830,133          | 87,085         | 825,050        | 53,932         | 0.0           | 37                     | 23                   | 37.8%          | 3.2                       |
| Ferryboat       | \$966,650          | \$0           | \$823,892     | 278,445          | 732,032        | 15,517         | 6,634          | 0.0           | 4                      | 1                    | 75.0%          | 10.3                      |
| Total           | \$20.670.586       | \$2.962.771   | \$6,231,602   | 10.409.163       | 4.451.727      | 3.204.251      | 239.769        | 0.0           | 113                    | 76                   | 32.7%          |                           |