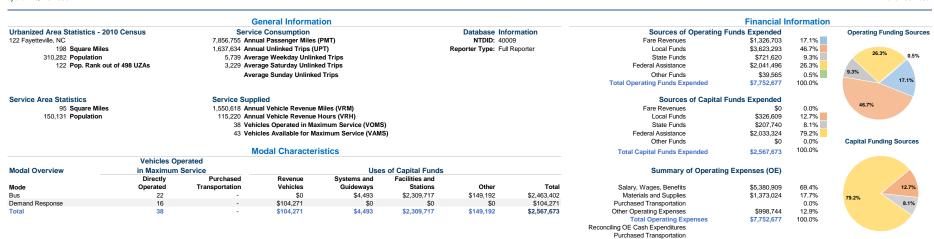

## **Operation Characteristics**

|                 |                    |               | Uses of       | Annual Passenger | Annual         | Annual Vehicle | Annual Vehicle | Directional | Vehicles Available for | Vehicles Operated in | Percent        | Average Fleet             |
|-----------------|--------------------|---------------|---------------|------------------|----------------|----------------|----------------|-------------|------------------------|----------------------|----------------|---------------------------|
| Mode            | Operating Expenses | Fare Revenues | Capital Funds | Miles            | Unlinked Trips | Revenue Miles  | Revenue Hours  | Route Miles | Maximum Service        | Maximum Service      | Spare Vehicles | Age in Years <sup>1</sup> |
| Bus             | \$5,571,297        | \$1,226,570   | \$2,463,402   | 7,233,153        | 1,577,718      | 1,094,136      | 85,947         | 0.0         | 27                     | 22                   | 18.5%          | 5.4                       |
| Demand Response | \$2,181,380        | \$100,133     | \$104,271     | 623,602          | 59,916         | 456,482        | 29,273         | 0.0         | 16                     | 16                   | 0.0%           | 3.6                       |
| Total           | \$7 752 677        | \$1 326 703   | \$2 567 673   | 7 856 755        | 1 637 634      | 1 550 618      | 115 220        | 0.0         | 43                     | 38                   | 11.6%          |                           |

(Reported Separately)

Fixed Guideway

**Performance Measures** Service Efficiency Service Effectiveness Operating Expenses per Operating Expenses per Unlinked Operating Expenses per Operating Expenses per Unlinked Trips per Unlinked Trips per Mode Vehicle Revenue Mile Vehicle Revenue Hour Mode Passenger Mile Passenger Trip Vehicle Revenue Mile Vehicle Revenue Hour \$0.77 \$5.09 \$64.82 \$3.53 18.4 Rus Rus 14 \$4.78 \$74.52 \$3.50 \$36.41 2.0 Demand Response Demand Response 0.1 Total \$5.00 \$67.29 Total \$0.99 \$4.73 1.1 14.2