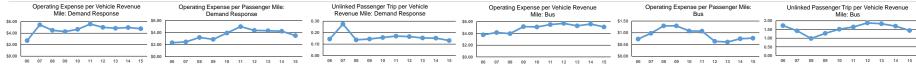

(Reported Separately)

Fixed Guideway

**Performance Measures** Service Efficiency Service Effectiveness Operating Expenses per Operating Expenses per Unlinked Operating Expenses per Operating Expenses per Unlinked Trips per Unlinked Trips per Mode Vehicle Revenue Mile Vehicle Revenue Hour Mode Passenger Mile Passenger Trip Vehicle Revenue Mile Vehicle Revenue Hour \$0.77 \$5.09 \$64.82 \$3.53 18.4 Rus Rus 14 \$4.78 \$74.52 \$3.50 \$36.41 2.0 Demand Response Demand Response 0.1 Total \$5.00 \$67.29 Total \$0.99 \$4.73 1.1 14.2