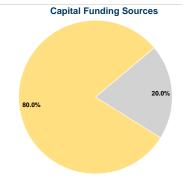

## **Sources of Capital Funds Expended**

Fare Revenues 0.0% Local Funds \$0 0.0% State Funds \$115,978 20.0% Federal Assistance \$463,910 80.0% Other Funds \$0 0.0% **Total Capital Funds Expended** \$579,888 100.0%