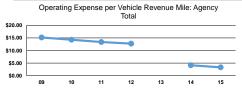

### Service Efficiency

| Mode            | Operating Expenses per<br>Vehicle Revenue Mile | Operating Expenses per<br>Vehicle Revenue Hour |
|-----------------|------------------------------------------------|------------------------------------------------|
| Bus             | \$3.52                                         | \$90.35                                        |
| Demand Response | \$3.52                                         | \$90.35                                        |
| Total           | \$3.52                                         | \$90.35                                        |