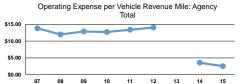

# Service Efficiency

| Mode            | Operating Expenses per<br>Vehicle Revenue Mile | Operating Expenses per<br>Vehicle Revenue Hour |
|-----------------|------------------------------------------------|------------------------------------------------|
| Bus             | \$2.01                                         | \$45.75                                        |
| Demand Response | \$2.67                                         | \$38.36                                        |
| Total           | \$2.13                                         | \$43.73                                        |