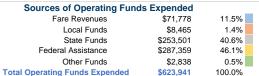

# Summary of Operating Expenses (OE)

\$623,941 Total Operating Expenses

# Sources of Capital Funds Expended

| Fare Revenues                | \$0 |
|------------------------------|-----|
| Local Funds                  | \$0 |
| State Funds                  | \$0 |
| Federal Assistance           | \$0 |
| Other Funds                  | \$0 |
| Total Capital Funds Expended | \$0 |

# **Operating Funding Sources** 0.5% 46.1% 11.5% 1.4%