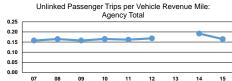

| Operating Expenses per<br>Unlinked Passenger Trip | Unlinked Trips per<br>Vehicle Revenue Mile | Unlinked Trips per<br>Vehicle Revenue Hour |
|---------------------------------------------------|--------------------------------------------|--------------------------------------------|
| \$13.85                                           | 0.1                                        | 3.3                                        |
| \$10.77                                           | 0.2                                        | 3.6                                        |

0.2

3.4

\$12.96

Service Effectiveness