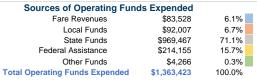

#### **Summary of Operating Expenses (OE)**

\$1,363,423 Total Operating Expenses

#### **Financial Information**