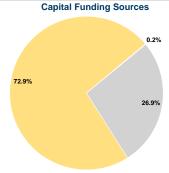

### **Sources of Capital Funds Expended**

Fare Revenues 0.0% Local Funds \$870 0.2% State Funds \$112,689 26.9% Federal Assistance \$305,061 72.9% Other Funds \$0 0.0% **Total Capital Funds Expended** \$418,620 100.0%