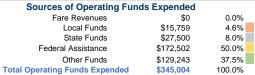

# Sources of Capital Funds Expended

Director: Mr. Andy Austin

304-894-8918

## Vehicles Operated at Maximum Service

|       |          |                |           |               | uses of |                |                |                |                   |
|-------|----------|----------------|-----------|---------------|---------|----------------|----------------|----------------|-------------------|
|       | Directly | Purchased      | Operating |               | Capital | Annual         | Annual Vehicle | Annual Vehicle | Average Fleet Age |
| Mode  | Operated | Transportation | Expenses  | Fare Revenues | Funds   | Unlinked Trips | Revenue Miles  | Revenue Hours  | in Years¹         |
| Bus   | -        | 11             | \$345,004 | \$0           | \$0     | 13,156         | 81,528         | 6,738          | 5.5               |
| Total | -        | 11             | \$345,004 | \$0           | \$0     | 13,156         | 81,528         | 6,738          |                   |