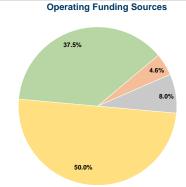

# Sources of Capital Funds Expended

Director: Mr. Andy Austin

304-894-8918

## Vehicles Operated at Maximum Service

|       |          |                |           |               | uses of |                |                |                |                   |
|-------|----------|----------------|-----------|---------------|---------|----------------|----------------|----------------|-------------------|
|       | Directly | Purchased      | Operating |               | Capital | Annual         | Annual Vehicle | Annual Vehicle | Average Fleet Age |
| Mode  | Operated | Transportation | Expenses  | Fare Revenues | Funds   | Unlinked Trips | Revenue Miles  | Revenue Hours  | in Years¹         |
| Bus   | -        | 11             | \$345,004 | \$0           | \$0     | 13,156         | 81,528         | 6,738          | 5.5               |
| Total | -        | 11             | \$345,004 | \$0           | \$0     | 13,156         | 81,528         | 6,738          |                   |