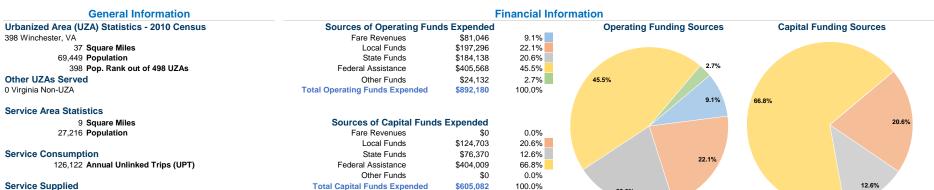

# **City of Winchester**

301 East Cork Street 2015 Annual Agency Profile Public Services Director: Mr. Perry Eisenach Winchester, VA 22601 540-667-1815

20.6%

Service Supplied

189,545 Annual Vehicle Revenue Miles (VRM) 18,121 Annual Vehicle Revenue Hours (VRH)

## **Vehicles Operated** at Maximum Service

|                 | Uses of Uses of |                |           |               |           |                |                |                |                   |  |  |
|-----------------|-----------------|----------------|-----------|---------------|-----------|----------------|----------------|----------------|-------------------|--|--|
|                 | Directly        | Purchased      | Operating |               | Capital   | Annual         | Annual Vehicle | Annual Vehicle | Average Fleet Age |  |  |
| Mode            | Operated        | Transportation | Expenses  | Fare Revenues | Funds     | Unlinked Trips | Revenue Miles  | Revenue Hours  | in Years¹         |  |  |
| Bus             | 4               | -              | \$730,006 | \$74,160      | \$605,082 | 112,065        | 155,573        | 13,552         | 7.3               |  |  |
| Demand Response | 3               | -              | \$162,174 | \$6,886       | \$0       | 14,057         | 33,972         | 4,569          | 9.7               |  |  |
| Total           | 7               |                | \$802 180 | \$81.046      | \$605.082 | 126 122        | 189 545        | 18 121         |                   |  |  |