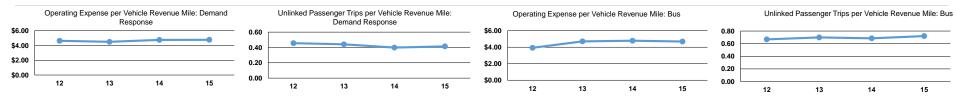

#### **Performance Measures**

|                 | Service Eff            | ciency                 |                 |                                    | Service Effectiveness |                      |
|-----------------|------------------------|------------------------|-----------------|------------------------------------|-----------------------|----------------------|
|                 | Operating Expenses per | Operating Expenses per |                 | Operating Expenses<br>per Unlinked | d Unlinked Trips per  | Unlinked Trips per   |
| Mode            | Vehicle Revenue Mile   | Vehicle Revenue Hour   | Mode            | Passenger Trip                     | Vehicle Revenue Mile  | Vehicle Revenue Hour |
| Bus             | \$4.69                 | \$53.87                | Bus             | \$6.51                             | 0.7                   | 8.3                  |
| Demand Response | \$4.77                 | \$35.49                | Demand Response | \$11.54                            | 0.4                   | 3.1                  |
| Total           | \$4.71                 | \$49.23                | Total           | \$7.07                             | 0.7                   | 7.0                  |