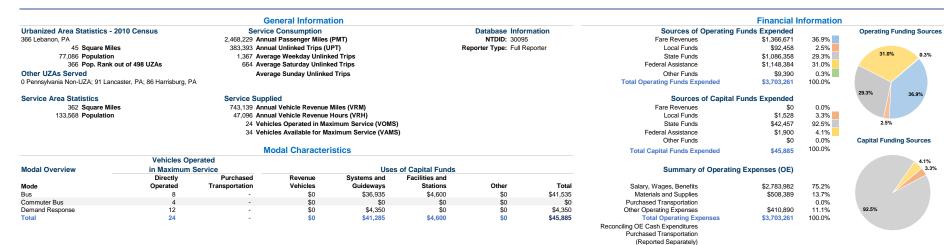

## **Operation Characteristics**

|                 |                    |               | Uses of       | Annual Passenger | Annual         | Annual Vehicle | Annual Vehicle | Directional \ | /ehicles Available for | Vehicles Operated in | Percent        | Average Fleet             |
|-----------------|--------------------|---------------|---------------|------------------|----------------|----------------|----------------|---------------|------------------------|----------------------|----------------|---------------------------|
| Mode            | Operating Expenses | Fare Revenues | Capital Funds | Miles            | Unlinked Trips | Revenue Miles  | Revenue Hours  | Route Miles   | Maximum Service        | Maximum Service      | Spare Vehicles | Age in Years <sup>1</sup> |
| Bus             | \$2,091,317        | \$335,063     | \$41,535      | 1,500,350        | 308,105        | 362,174        | 25,506         | 0.0           | 14                     | 8                    | 42.9%          | 6.2                       |
| Commuter Bus    | \$582,999          | \$54,545      | \$0           | 566,321          | 26,535         | 133,764        | 5,202          | 0.0           | 6                      | 4                    | 33.3%          | 6.0                       |
| Demand Response | \$1,028,945        | \$977,063     | \$4,350       | 401,558          | 48,753         | 247,201        | 16,388         | 0.0           | 14                     | 12                   | 14.3%          | 6.4                       |
| Total           | \$3,703,261        | \$1,366,671   | \$45.885      | 2.468.229        | 383.393        | 743,139        | 47.096         | 0.0           | 34                     | 24                   | 29.4%          |                           |

**Fixed Guideway** 

Performance Measures Service Efficiency Service Effectiveness

|                 | Operating Expenses per Operating Expenses per |                      |                 | Operating Expenses per Operating | Expenses per Unlinked | Unlinked Trips per   | Unlinked Trips per   |  |
|-----------------|-----------------------------------------------|----------------------|-----------------|----------------------------------|-----------------------|----------------------|----------------------|--|
| Mode            | Vehicle Revenue Mile                          | Vehicle Revenue Hour | Mode            | Passenger Mile                   | Passenger Trip        | Vehicle Revenue Mile | Vehicle Revenue Hour |  |
| Bus             | \$5.77                                        | \$81.99              | Bus             | \$1.39                           | \$6.79                | 0.9                  | 12.1                 |  |
| Commuter Bus    | \$4.36                                        | \$112.07             | Commuter Bus    | \$1.03                           | \$21.97               | 0.2                  | 5.1                  |  |
| Demand Response | \$4.16                                        | \$62.79              | Demand Response | \$2.56                           | \$21.11               | 0.2                  | 3.0                  |  |
| Total           | \$4.98                                        | \$78.63              | Total           | \$1.50                           | \$9.66                | 0.5                  | 8.1                  |  |