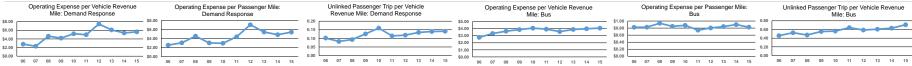

Fixed Guideway

Performance Measures Service Efficiency Service Effectiveness Operating Expenses per Operating Expenses per Unlinked Unlinked Trips per Operating Expenses per Operating Expenses per Unlinked Trips per Mode Vehicle Revenue Mile Vehicle Revenue Hour Mode Passenger Mile Passenger Trip Vehicle Revenue Mile \$4.08 \$81.13 \$0.83 \$5.76 Rus Rus 0.7