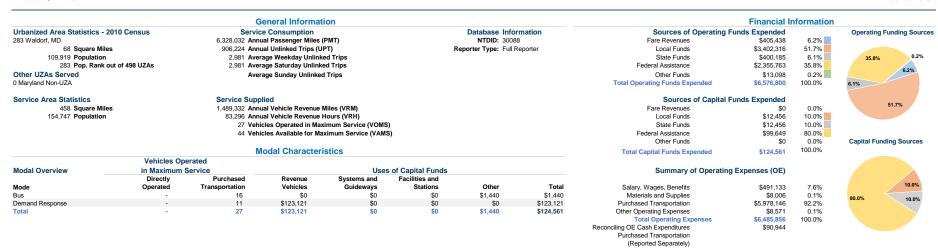

## **Operation Characteristics**

|                 |                    |               | Uses of       | Annual Passenger | Annual         | Annual Vehicle | Annual Vehicle | Directional | Vehicles Available for | Vehicles Operated in | Percent        | Average Fleet             |
|-----------------|--------------------|---------------|---------------|------------------|----------------|----------------|----------------|-------------|------------------------|----------------------|----------------|---------------------------|
| Mode            | Operating Expenses | Fare Revenues | Capital Funds | Miles            | Unlinked Trips | Revenue Miles  | Revenue Hours  | Route Miles | Maximum Service        | Maximum Service      | Spare Vehicles | Age in Years <sup>1</sup> |
| Bus             | \$5,006,462        | \$389,787     | \$1,440       | 6,055,860        | 869,136        | 1,226,944      | 61,712         | 0.0         | 26                     | 16                   | 38.5%          | 5.8                       |
| Demand Response | \$1,479,394        | \$15,651      | \$123,121     | 272,172          | 37,088         | 262,388        | 21,584         | 0.0         | 18                     | 11                   | 38.9%          | 4.6                       |
| Total           | \$6,485,856        | \$405,438     | \$124,561     | 6,328,032        | 906,224        | 1,489,332      | 83,296         | 0.0         | 44                     | 27                   | 38.6%          |                           |