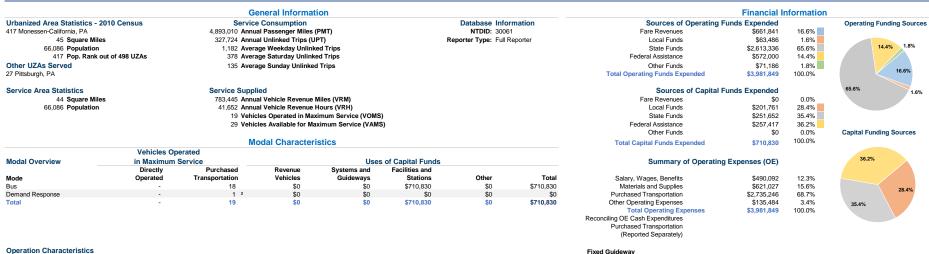

## **Operation Characteristics**

|                 |                       |                      | Uses of       | Annuai Passenger | Annuai         | Annual Venicle | Annual Venicle | Directional | venicles Available for | venicies Operated in | Percent        | Average Fleet             |
|-----------------|-----------------------|----------------------|---------------|------------------|----------------|----------------|----------------|-------------|------------------------|----------------------|----------------|---------------------------|
| Mode            | Operating Expenses    | Fare Revenues        | Capital Funds | Miles            | Unlinked Trips | Revenue Miles  | Revenue Hours  | Route Miles | Maximum Service        | Maximum Service      | Spare Vehicles | Age in Years <sup>1</sup> |
| Bus             | \$3,964,219           | \$659,641            | \$710,830     | 4,889,502        | 327,057        | 780,713        | 41,475         | 7.8         | 28                     | 18                   | 35.7%          | 9.0                       |
| Demand Response | \$17,630 <sup>2</sup> | \$2,200 <sup>2</sup> | \$0           | 3,508            | 667            | 2,732          | 177            | 0.0         | 1                      | 1 2                  | 0.0%           |                           |
| Total           | \$3,981,849           | \$661,841            | \$710,830     | 4,893,010        | 327,724        | 783,445        | 41,652         | 7.8         | 29                     | 19                   | 34.5%          |                           |