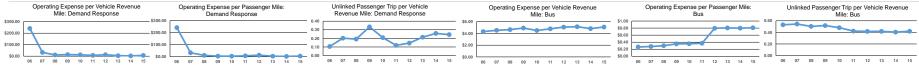

Performance Measures Service Efficiency Service Effectiveness Operating Expenses per Operating Expenses per Unlinked Operating Expenses per Operating Expenses per Unlinked Trips per Unlinked Trips per Mode Vehicle Revenue Mile Vehicle Revenue Hour Mode Passenger Mile Passenger Trip Vehicle Revenue Mile Vehicle Revenue Hour \$5.08 \$95.58 \$0.81 \$12.12 79 Rus Rus 0.4 \$99.60 \$5.03 \$26.43 0.2 3.8 \$6.45 Demand Response Demand Response Total \$5.08 \$95.60 Total \$0.81 \$12.15 0.4 7.9