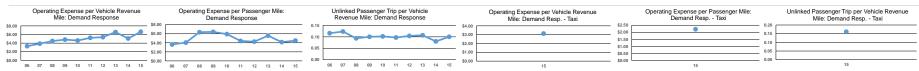

Performance Measures Service Efficiency Service Effectiveness

|                        | Operating Expenses per | Operating Expenses per |                        | Operating Expenses per Ope | Unlinked Trips per | Unlinked Trips per   |                      |
|------------------------|------------------------|------------------------|------------------------|----------------------------|--------------------|----------------------|----------------------|
| Mode                   | Vehicle Revenue Mile   | Vehicle Revenue Hour   | Mode                   | Passenger Mile             | Passenger Trip     | Vehicle Revenue Mile | Vehicle Revenue Hour |
| Bus                    | \$5.46                 | \$85.28                | Bus                    | \$0.72                     | \$6.34             | 0.9                  | 13.5                 |
| Demand Response - Taxi | \$3.12                 | \$42.34                | Demand Response - Taxi | \$2.22                     | \$19.42            | 0.2                  | 2.2                  |
| Demand Response        | \$6.64                 | \$120.20               | Demand Response        | \$4.49                     | \$66.33            | 0.1                  | 1.8                  |
| Total                  | \$5.79                 | \$94.38                | Total                  | \$1.11                     | \$10.22            | 0.6                  | 9.2                  |