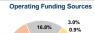

**Database Information** 

Sources of Operating Funds Expended Fare Revenues \$998,899 8.4% \$8,397,828 Local Funds 70.9% \$1,991,070 State Funds 16.8% Federal Assistance \$357,291 Other Funds \$107,218 **Total Operating Funds Expended** \$11,852,306

# 16.8% 3.0% 0.9% 100.0%

**Financial Information** 

\$0

\$0

\$0 \$0

\$0