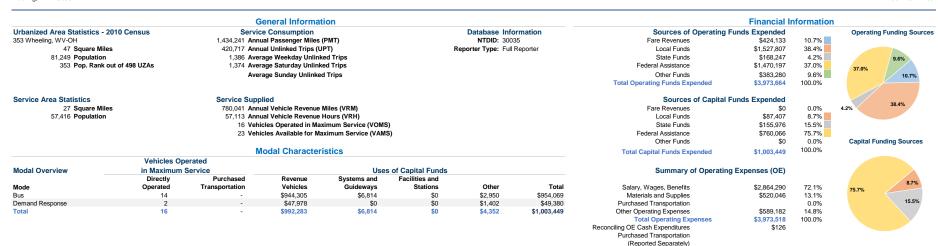

## **Operation Characteristics**

|                 |                    |               | Uses of       | Annual Passenger | Annual         | Annual Vehicle | Annual Vehicle | Directional | Vehicles Available for | Vehicles Operated in | Percent        | Average Fleet             |
|-----------------|--------------------|---------------|---------------|------------------|----------------|----------------|----------------|-------------|------------------------|----------------------|----------------|---------------------------|
| Mode            | Operating Expenses | Fare Revenues | Capital Funds | Miles            | Unlinked Trips | Revenue Miles  | Revenue Hours  | Route Miles | Maximum Service        | Maximum Service      | Spare Vehicles | Age in Years <sup>1</sup> |
| Bus             | \$3,621,132        | \$413,203     | \$954,069     | 1,412,075        | 416,511        | 751,758        | 55,232         | 0.0         | 19                     | 14                   | 26.3%          | 3.3                       |
| Demand Response | \$352,386          | \$10,930      | \$49,380      | 22,166           | 4,206          | 28,283         | 1,881          | 0.0         | 4                      | 2                    | 50.0%          | 5.3                       |
| Total           | \$3 973 518        | \$424 133     | \$1 003 449   | 1 434 241        | 420 717        | 780 041        | 57 113         | 0.0         | 23                     | 16                   | 30.4%          |                           |

Fixed Guideway

**Performance Measures** Service Efficiency Service Effectiveness Operating Expenses per Operating Expenses per Unlinked Operating Expenses per Operating Expenses per Unlinked Trips per Unlinked Trips per Mode Vehicle Revenue Mile Vehicle Revenue Hour Mode Passenger Mile Passenger Trip Vehicle Revenue Mile Vehicle Revenue Hour \$2.56 \$4.82 \$65.56 \$8.69 7.5 Rus Rus 0.6 \$12.46 \$187.34 \$15.90 \$83.78 2.2 Demand Response 0.1 Demand Response Total \$5.09 \$69.57 Total \$2.77 \$9.44 0.5 7.4