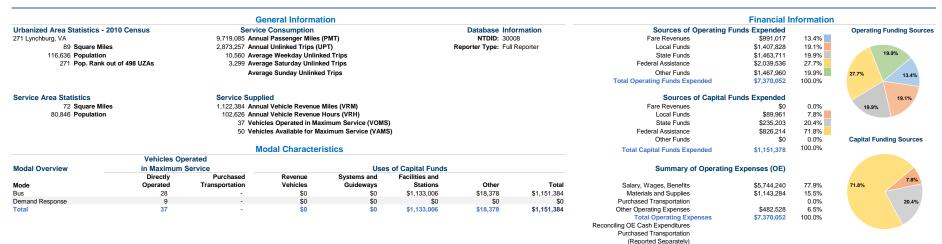

## **Operation Characteristics**

|                 |                    |               | Uses of       | Annual Passenger | Annual         | Annual Vehicle | Annual Vehicle | Directional | Vehicles Available for | Vehicles Operated in | Percent        | Average Fleet             |
|-----------------|--------------------|---------------|---------------|------------------|----------------|----------------|----------------|-------------|------------------------|----------------------|----------------|---------------------------|
| Mode            | Operating Expenses | Fare Revenues | Capital Funds | Miles            | Unlinked Trips | Revenue Miles  | Revenue Hours  | Route Miles | Maximum Service        | Maximum Service      | Spare Vehicles | Age in Years <sup>1</sup> |
| Bus             | \$6,576,559        | \$922,862     | \$1,151,384   | 9,560,463        | 2,850,332      | 975,551        | 86,910         | 0.0         | 39                     | 28                   | 28.2%          | 6.4                       |
| Demand Response | \$793,493          | \$68,155      | \$0           | 158,622          | 22,925         | 146,833        | 15,716         | 0.0         | 11                     | 9                    | 18.2%          | 3.7                       |
| Total           | \$7.370.052        | \$991.017     | \$1,151,384   | 9.719.085        | 2.873.257      | 1.122.384      | 102.626        | 0.0         | 50                     | 37                   | 26.0%          |                           |