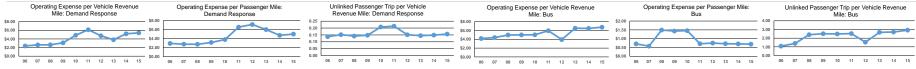

Fixed Guideway

Performance Measures Service Efficiency Service Effectiveness Unlinked Trips per Operating Expenses per Operating Expenses per Unlinked Operating Expenses per Operating Expenses per Unlinked Trips per Mode Vehicle Revenue Mile Vehicle Revenue Hour Mode Passenger Mile Passenger Trip Vehicle Revenue Mile Vehicle Revenue Hour \$6.74 \$75.67 \$0.69 \$2.31 29 32.8 Rus Rus \$5.40 \$50.49 \$5.00 \$34.61 0.2 15 Demand Response Demand Response Total \$6.57 \$71.81 Total \$0.76 \$2.57 2.6 28.0