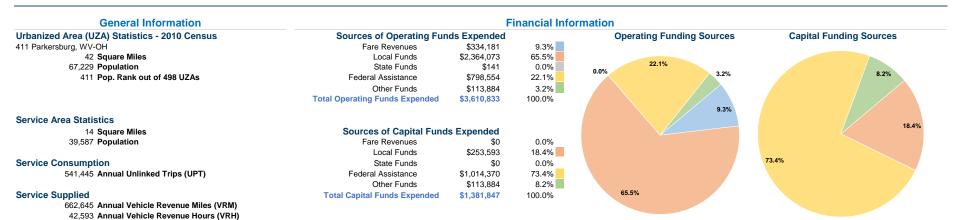

### **Vehicles Operated** at Maximum Service

|                 | Uses of Uses of |                |             |               |             |                |                |                |                       |  |  |
|-----------------|-----------------|----------------|-------------|---------------|-------------|----------------|----------------|----------------|-----------------------|--|--|
|                 | Directly        | Purchased      | Operating   |               | Capital     | Annual         | Annual Vehicle | Annual Vehicle | Average Fleet Age     |  |  |
| Mode            | Operated        | Transportation | Expenses    | Fare Revenues | Funds       | Unlinked Trips | Revenue Miles  | Revenue Hours  | in Years <sup>1</sup> |  |  |
| Bus             | 15              | -              | \$3,338,975 | \$316,636     | \$1,247,754 | 536,326        | 640,053        | 40,357         | 4.3                   |  |  |
| Demand Response | 1               | -              | \$271,858   | \$17,545      | \$134,093   | 5,119          | 22,592         | 2,236          | 2.3                   |  |  |
| Total           | 16              |                | \$3,610,833 | \$334 181     | \$1 381 847 | 541 445        | 662 645        | 42 593         |                       |  |  |