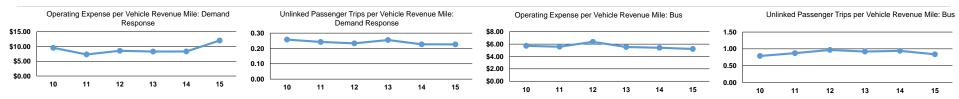

#### **Performance Measures**

|                 | Service Effi                                   | ciency                                         |                 | Service Effectiveness                                |                                            |                                            |
|-----------------|------------------------------------------------|------------------------------------------------|-----------------|------------------------------------------------------|--------------------------------------------|--------------------------------------------|
| Mode            | Operating Expenses per<br>Vehicle Revenue Mile | Operating Expenses per<br>Vehicle Revenue Hour | Mode            | Operating Expenses<br>per Unlinked<br>Passenger Trip | Unlinked Trips per<br>Vehicle Revenue Mile | Unlinked Trips per<br>Vehicle Revenue Hour |
| Bus             | \$5.22                                         | \$82.74                                        | Bus             | \$6.23                                               | 0.8                                        | 13.3                                       |
| Demand Response | \$12.03                                        | \$121.58                                       | Demand Response | \$53.11                                              | 0.2                                        | 2.3                                        |
| Total           | \$5.45                                         | \$84.78                                        | Total           | \$6.67                                               | 0.8                                        | 12.7                                       |