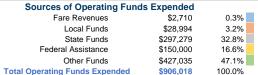

### Summary of Operating Expenses (OE)

\$906,018 Total Operating Expenses

### **Financial Information**

# **Vehicles Operated** at Maximum Service

| Operating<br>Expenses F | are Revenues            |
|-------------------------|-------------------------|
| \$906,018               | \$2,710                 |
| \$906,018               | \$2,710                 |
|                         | Expenses F<br>\$906,018 |