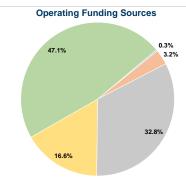

### **Financial Information**

# **Vehicles Operated** at Maximum Service

| Operating<br>Expenses F | are Revenues            |
|-------------------------|-------------------------|
| \$906,018               | \$2,710                 |
| \$906,018               | \$2,710                 |
|                         | Expenses F<br>\$906,018 |