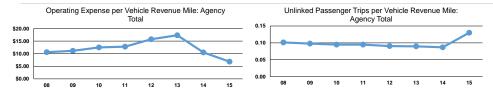

Service Effectiveness

### Service Efficiency

| Mode  | Operating Expenses per<br>Vehicle Revenue Mile | Operating Expenses per<br>Vehicle Revenue Hour |
|-------|------------------------------------------------|------------------------------------------------|
| Bus   | \$2.91                                         | \$46.71                                        |
| Total | \$2.91                                         | \$46.71                                        |

| Mode  | Operating Expenses per<br>Unlinked Passenger Trip | Unlinked Trips per<br>Vehicle Revenue Mile | Unlinked Trips per<br>Vehicle Revenue Hour |
|-------|---------------------------------------------------|--------------------------------------------|--------------------------------------------|
| Bus   | \$22.41                                           | 0.1                                        | 2.1                                        |
| Total | \$22.41                                           | 0.1                                        | 2.1                                        |
|       |                                                   |                                            |                                            |