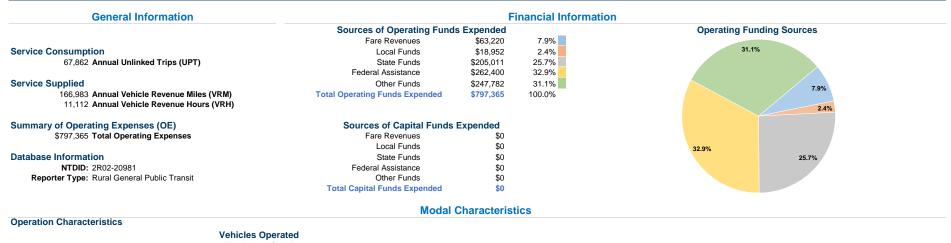

http://www.ridegts.com 3 Frontage Rd

Gloversville, NY 12078

Service Effectiveness

| at Maximum Service |                |                    |                                                                                       |                                                                                                                      |                                                                                                                                                    |                                                                                                                                                                                       |                                                                                                                                                                                           |
|--------------------|----------------|--------------------|---------------------------------------------------------------------------------------|----------------------------------------------------------------------------------------------------------------------|----------------------------------------------------------------------------------------------------------------------------------------------------|---------------------------------------------------------------------------------------------------------------------------------------------------------------------------------------|-------------------------------------------------------------------------------------------------------------------------------------------------------------------------------------------|
| Directly           | Purchased      | Operating          |                                                                                       | Uses of Capital                                                                                                      |                                                                                                                                                    |                                                                                                                                                                                       | Annual Vehicle Revenue                                                                                                                                                                    |
| perated            | Transportation | Expenses           | Fare Revenues                                                                         | Funds                                                                                                                | Annual Unlinked Trips                                                                                                                              | Miles                                                                                                                                                                                 | Hours                                                                                                                                                                                     |
| 2                  | -              | \$398,683          | \$55,270                                                                              | \$0                                                                                                                  | 59,269                                                                                                                                             | 144,674                                                                                                                                                                               | 8,512                                                                                                                                                                                     |
| 2                  | -              | \$398,682          | \$7,950                                                                               | \$0                                                                                                                  | 8,593                                                                                                                                              | 22,309                                                                                                                                                                                | 2,600                                                                                                                                                                                     |
| 4                  | -              | \$797,365          | \$63,220                                                                              | \$0                                                                                                                  | 67,862                                                                                                                                             | 166,983                                                                                                                                                                               | 11,112                                                                                                                                                                                    |
|                    |                | Directly Purchased | Purchased Operating   perated Transportation Expenses   2 - \$398,683   2 - \$398,682 | Purchased Operating   berated Transportation Expenses Fare Revenues   2 - \$398,683 \$55,270   2 - \$398,682 \$7,950 | Purchased Operating Uses of Capital   berated Transportation Expenses Fare Revenues Funds   2 - \$398,683 \$55,270 \$0   2 - \$398,682 \$7,950 \$0 | Purchased Operating Uses of Capital   berated Transportation Expenses Fare Revenues Funds Annual Unlinked Trips   2 - \$398,683 \$55,270 \$0 59,269   2 - \$398,682 \$7,950 \$0 8,593 | Purchased<br>peratedOperatingUses of CapitalAnnual Vehicle Revenue2-\$398,683\$55,270FundsAnnual Unlinked TripsMiles2-\$398,683\$55,270\$0\$59,269144,6742-\$398,682\$7,950\$08,59322,309 |