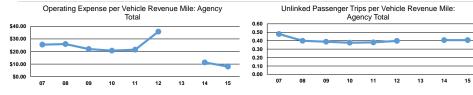

**Performance Measures** 

Service Efficiency

| Mode            | Operating Expenses per<br>Vehicle Revenue Mile | Operating Expenses per<br>Vehicle Revenue Hour | Mode            | Operating Expenses per<br>Unlinked Passenger Trip | Unlinked Trips per<br>Vehicle Revenue Mile | Unlinked Trips per<br>Vehicle Revenue Hour |
|-----------------|------------------------------------------------|------------------------------------------------|-----------------|---------------------------------------------------|--------------------------------------------|--------------------------------------------|
| Bus             | \$2.76                                         | \$46.84                                        | Bus             | \$6.73                                            | 0.4                                        | 7.0                                        |
| Demand Response | \$17.87                                        | \$153.34                                       | Demand Response | \$46.40                                           | 0.4                                        | 3.3                                        |
| Total           | \$4.78                                         | \$71.76                                        | Total           | \$11.75                                           | 0.4                                        | 6.1                                        |