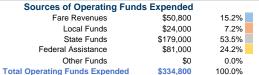

### Sources of Capital Funds Expended

|     | \$0 |
|-----|-----|
|     | \$0 |
|     | \$0 |
|     | \$0 |
|     | \$0 |
| ded | \$0 |
|     |     |

# Operating Funding Sources 24.2% 15.2% 7.2%

# **Vehicles Operated**

 at Maximum Service

 Directly
 Purchased
 Operating

 Operated
 Transportation
 Expenses
 Fare Revenues

 4
 \$334,800
 \$50,800

 4
 \$334,800
 \$50,800

| Uses of Capital |                       | Annual Vehicle Revenue | Annual Vehicle Revenue |
|-----------------|-----------------------|------------------------|------------------------|
| Funds           | Annual Unlinked Trips | Miles                  | Hours                  |
| \$0             | 56,610                | 169,011                | 6,501                  |
| \$0             | 56,610                | 169,011                | 6,501                  |