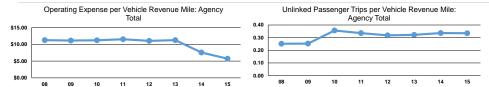

### **Performance Measures**

Mode

Bus

Total

| Service | Efficiency |
|---------|------------|
|         |            |

| Mode  | Operating Expenses per<br>Vehicle Revenue Mile | Operating Expenses per<br>Vehicle Revenue Hour |
|-------|------------------------------------------------|------------------------------------------------|
| Bus   | \$1.98                                         | \$51.50                                        |
| Total | <b>\$1.98</b>                                  | <b>\$51.50</b>                                 |

|      | Service Effectiveness   |                      |                      |
|------|-------------------------|----------------------|----------------------|
| Mode | Operating Expenses per  | Unlinked Trips per   | Unlinked Trips per   |
|      | Unlinked Passenger Trip | Vehicle Revenue Mile | Vehicle Revenue Hour |