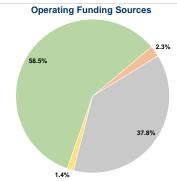

# **General Information**

Service Consumption 175,608 Annual Unlinked Trips (UPT)

# Service Supplied

1,057,582 Annual Vehicle Revenue Miles (VRM) 53,741 Annual Vehicle Revenue Hours (VRH)

# Summary of Operating Expenses (OE)

\$4,314,019 Total Operating Expenses

#### **Database Information**

NTDID: 2R02-20942

Reporter Type: Rural General Public Transit

# **Financial Information**



# **Sources of Capital Funds Expended**



# **Modal Characteristics**

#### **Operation Characteristics**

# **Vehicles Operated**

at Maximum Service

| Mode            | Directly<br>Operated | Purchased<br>Transportation | Operating<br>Expenses | Fare Revenues | Uses of Capital<br>Funds | Annual Unlinked Trips | Annual Vehicle Revenue<br>Miles | Annual Vehicle Revenue<br>Hours |
|-----------------|----------------------|-----------------------------|-----------------------|---------------|--------------------------|-----------------------|---------------------------------|---------------------------------|
| Bus             | · -                  | . 16                        | \$2,157,010           | \$0           | \$0                      | 71,728                | 519,237                         | 12,883