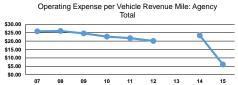

# Service Efficiency

| Mode            | Operating Expenses per<br>Vehicle Revenue Mile | Operating Expenses per<br>Vehicle Revenue Hour |
|-----------------|------------------------------------------------|------------------------------------------------|
| Bus             | \$4.15                                         | \$167.43                                       |
| Demand Response | \$4.01                                         | \$52.79                                        |
| Total           | \$4.08                                         | \$80.27                                        |