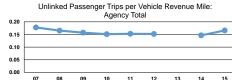

#### Service Effectiveness

| Mode            | Operating Expenses per<br>Unlinked Passenger Trip | Unlinked Trips per<br>Vehicle Revenue Mile | Unlinked Trips per<br>Vehicle Revenue Hour |
|-----------------|---------------------------------------------------|--------------------------------------------|--------------------------------------------|
| Bus             | \$30.07                                           | 0.1                                        | 5.6                                        |
| Demand Response | \$20.76                                           | 0.2                                        | 2.5                                        |
| Total           | \$24.57                                           | 0.2                                        | 3.3                                        |