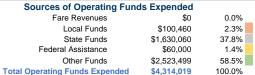

# **General Information**

Service Consumption 175,608 Annual Unlinked Trips (UPT)

# Service Supplied

1,057,582 Annual Vehicle Revenue Miles (VRM) 53,741 Annual Vehicle Revenue Hours (VRH)

# Summary of Operating Expenses (OE)

\$4,314,019 Total Operating Expenses

#### **Database Information**

NTDID: 2R02-20942

Reporter Type: Rural General Public Transit

# **Financial Information**



# **Sources of Capital Funds Expended**



# **Modal Characteristics**

#### **Operation Characteristics**

# **Vehicles Operated**

at Maximum Service

| Mode            | Directly<br>Operated | Purchased<br>Transportation | Operating<br>Expenses | Fare Revenues | Uses of Capital<br>Funds | Annual Unlinked Trips | Annual Vehicle Revenue<br>Miles | Annual Vehicle Revenue<br>Hours |
|-----------------|----------------------|-----------------------------|-----------------------|---------------|--------------------------|-----------------------|---------------------------------|---------------------------------|
| Bus             | · -                  | . 16                        | \$2,157,010           | \$0           | \$0                      | 71,728                | 519,237