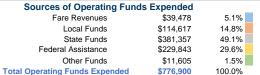

#### Summary of Operating Expenses (OE)

\$776,900 Total Operating Expenses

# Sources of Capital Funds Expended

| Fare Revenues                | \$0 |
|------------------------------|-----|
| Local Funds                  | \$0 |
| State Funds                  | \$0 |
| Federal Assistance           | \$0 |
| Other Funds                  | \$0 |
| Total Capital Funds Expended | \$0 |