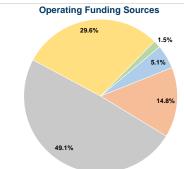

#### Summary of Operating Expenses (OE)

\$776,900 Total Operating Expenses

# Sources of Capital Funds Expended

| Fare Revenues                | \$0 |
|------------------------------|-----|
| Local Funds                  | \$0 |
| State Funds                  | \$0 |
| Federal Assistance           | \$0 |
| Other Funds                  | \$0 |
| Total Capital Funds Expended | \$0 |