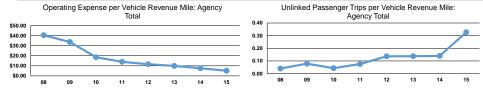

#### **Performance Measures**

Mode Bus Total

| nses per | Operating Expenses per |
|----------|------------------------|
|          |                        |

| Mode  | Operating Expenses per<br>Vehicle Revenue Mile | Operating Expenses per<br>Vehicle Revenue Hour | Mode  | Operating Expenses per<br>Unlinked Passenger Trip | Unlinked Trips per<br>Vehicle Revenue Mile | Unlinked Trips per<br>Vehicle Revenue Hour |
|-------|------------------------------------------------|------------------------------------------------|-------|---------------------------------------------------|--------------------------------------------|--------------------------------------------|
| Bus   | \$2.53                                         | \$100.90                                       | Bus   | \$7.75                                            | 0.3                                        | 13.0                                       |
| Total | \$2.53                                         | <b>\$100.90</b>                                | Total | \$7.75                                            | 0.3                                        | 13.0                                       |