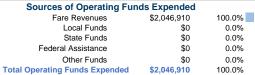

# **Sources of Capital Funds Expended**

Fare Revenues Local Funds \$0 State Funds \$0 Federal Assistance \$0 Other Funds \$0 **Total Capital Funds Expended** \$0

**Operating Funding Sources** 