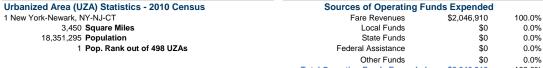

# **Sources of Capital Funds Expended**

Fare Revenues Local Funds \$0 State Funds \$0 Federal Assistance \$0 Other Funds \$0 **Total Capital Funds Expended** \$0

**Operating Funding Sources** 