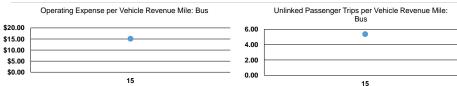

#### Service Efficiency Service Effectiveness

|       | Operating Expenses per | Operating Expenses per |       | Operating Expenses<br>per Unlinked | Unlinked Trips per   | Unlinked Trips per   |
|-------|------------------------|------------------------|-------|------------------------------------|----------------------|----------------------|
| Mode  | Vehicle Revenue Mile   | Vehicle Revenue Hour   | Mode  | Passenger Trip                     | Vehicle Revenue Mile | Vehicle Revenue Hour |
| Bus   | \$15.10                | \$105.71               | Bus   | \$2.81                             | 5.4                  | 37.6                 |
| Total | \$15.10                | \$105.71               | Total | \$2.81                             | 5.4                  | 37.6                 |
|       |                        |                        |       |                                    |                      |                      |