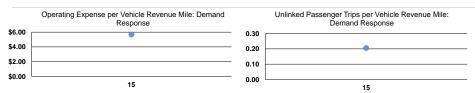

# **Performance Measures**

# Service Efficiency

| Operating Expenses per | O               |
|------------------------|-----------------|
| Vehicle Revenue Hour   | Mode            |
| \$67.72                | Demand Response |
| \$67.72                | Total           |

| Operating Expenses<br>per Unlinked<br>Passenger Trip | Unlinked Trips per<br>Vehicle Revenue Mile | Unlinked Trips per<br>Vehicle Revenue Hour |
|------------------------------------------------------|--------------------------------------------|--------------------------------------------|
| \$27.68                                              | 0.2                                        | 2.4                                        |
| <b>\$27.68</b>                                       | 0.2                                        | 2.4                                        |

Operating Expenses per

Vehicle Revenue Mile

\$5.68

\$5.68