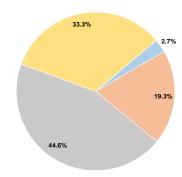

# **Financial Information**

# Vehicles Operated at Maximum Service

|                 | USES OF  |                |           |               |         |                |                |                |                       |
|-----------------|----------|----------------|-----------|---------------|---------|----------------|----------------|----------------|-----------------------|
|                 | Directly | Purchased      | Operating |               | Capital | Annual         | Annual Vehicle | Annual Vehicle | Average Fleet Age     |
| Mode            | Operated | Transportation | Expenses  | Fare Revenues | Funds   | Unlinked Trips | Revenue Miles  | Revenue Hours  | in Years <sup>1</sup> |
| Demand Response | -        | 7              | \$710,090 | \$19,313      | \$0     | 25,651         | 125,020        | 10,485         | 0.0                   |
| Total           |          | 7              | \$710,090 | \$19.313      | \$0     | 25 651         | 125 020        | 10 485         |                       |