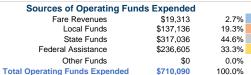

# **Financial Information**

# Vehicles Operated at Maximum Service

|                 | USES OF  |                |           |               |         |                |                |                |                       |
|-----------------|----------|----------------|-----------|---------------|---------|----------------|----------------|----------------|-----------------------|
|                 | Directly | Purchased      | Operating |               | Capital | Annual         | Annual Vehicle | Annual Vehicle | Average Fleet Age     |
| Mode            | Operated | Transportation | Expenses  | Fare Revenues | Funds   | Unlinked Trips | Revenue Miles  | Revenue Hours  | in Years <sup>1</sup> |
| Demand Response | -        | 7              | \$710,090 | \$19,313      | \$0     | 25,651         | 125,020        | 10,485         | 0.0                   |
| Total           |          | 7              | \$710,090 | \$19.313      | \$0     | 25 651         | 125 020        | 10 485         |                       |