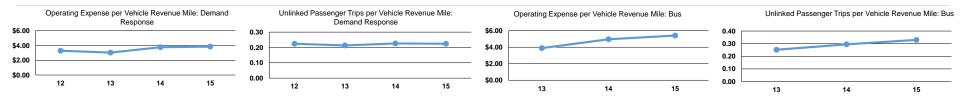

#### **Performance Measures**

|                 | Service Effi                                   | ciency                                         |                 | Service Effectiveness                                |                                            |  |
|-----------------|------------------------------------------------|------------------------------------------------|-----------------|------------------------------------------------------|--------------------------------------------|--|
| Mode            | Operating Expenses per<br>Vehicle Revenue Mile | Operating Expenses per<br>Vehicle Revenue Hour | Mode            | Operating Expenses<br>per Unlinked<br>Passenger Trip | Unlinked Trips per<br>Vehicle Revenue Mile |  |
| Bus             | \$5.42                                         | \$64.96                                        | Bus             | \$16.43                                              | 0.3                                        |  |
| Demand Response | \$3.85                                         | \$69.58                                        | Demand Response | \$17.18                                              | 0.2                                        |  |
| Total           | \$3.97                                         | \$69.06                                        | Total           | \$17.10                                              | 0.2                                        |  |