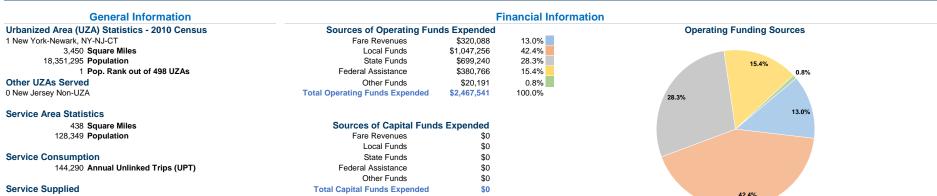

### **Vehicles Operated** at Maximum Service

|                 | Uses of  |                |             |               |         |                |                |                |                   |  |
|-----------------|----------|----------------|-------------|---------------|---------|----------------|----------------|----------------|-------------------|--|
|                 | Directly | Purchased      | Operating   |               | Capital | Annual         | Annual Vehicle | Annual Vehicle | Average Fleet Age |  |
| Mode            | Operated | Transportation | Expenses    | Fare Revenues | Funds   | Unlinked Trips | Revenue Miles  | Revenue Hours  | in Years¹         |  |
| Bus             | -        | 2              | \$262,132   | \$14,445      | \$0     | 15,955         | 48,385         | 4,035          | 4.3               |  |
| Demand Response | -        | 19             | \$2,205,409 | \$305,643     | \$0     | 128,335        | 573,234        | 31,697         | 3.2               |  |
| Total           | _        | 21             | \$2,467,541 | \$320.088     | \$0     | 144.290        | 621.619        | 35.732         |                   |  |