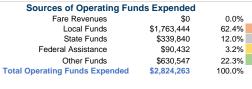

## **Financial Information**

Fare Revenues 0.0% Local Funds \$17.695 100.0% State Funds \$0 0.0% Federal Assistance \$0 0.0% Other Funds \$0 0.0% **Total Capital Funds Expended** \$17,695 100.0%

Service Effectiveness