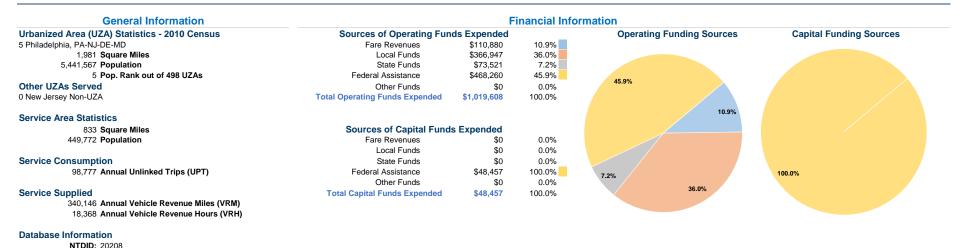

## **Modal Characteristics**

|       | at Maxim  | um Service     |             |               |          |                |                |                |                   |
|-------|-----------|----------------|-------------|---------------|----------|----------------|----------------|----------------|-------------------|
|       | Discostle |                | 0           |               | Uses of  | A              |                |                |                   |
|       | Directly  | Purchased      | Operating   |               | Capital  | Annual         | Annual Vehicle | Annual Vehicle | Average Fleet Age |
| Mode  | Operated  | Transportation | Expenses    | Fare Revenues | Funds    | Unlinked Trips | Revenue Miles  | Revenue Hours  | in Years¹         |
| Bus   | -         | 16             | \$1,019,608 | \$110,880     | \$48,457 | 98,777         | 340,146        | 18,368         | 4.3               |
| Total | -         | 16             | \$1,019,608 | \$110,880     | \$48,457 | 98,777         | 340,146        | 18,368         |                   |