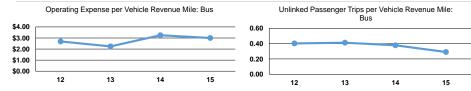

## **Performance Measures**

|       | Service Eff                                    | ciency                                         |       |                                                      | Service Effectiveness                      |                                            |
|-------|------------------------------------------------|------------------------------------------------|-------|------------------------------------------------------|--------------------------------------------|--------------------------------------------|
| Mode  | Operating Expenses per<br>Vehicle Revenue Mile | Operating Expenses per<br>Vehicle Revenue Hour | Mode  | Operating Expenses<br>per Unlinked<br>Passenger Trip | Unlinked Trips per<br>Vehicle Revenue Mile | Unlinked Trips per<br>Vehicle Revenue Hour |
| Bus   | \$3.00                                         | \$55.51                                        | Bus   | \$10.32                                              | 0.3                                        | 5.4                                        |
| Total | \$3.00                                         | \$55.51                                        | Total | \$10.32                                              | 0.3                                        | 5.4                                        |