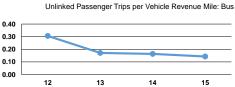

### **Vehicles Operated** at Maximum Service

|                 | Directly | Purchased      | Operating   |               | Capital | Annual         | Annual Vehicle | Annual Vehicle | Average Fleet Age     |
|-----------------|----------|----------------|-------------|---------------|---------|----------------|----------------|----------------|-----------------------|
| Mode            | Operated | Transportation | Expenses    | Fare Revenues | Funds   | Unlinked Trips | Revenue Miles  | Revenue Hours  | in Years <sup>1</sup> |
| Bus             | 1        | -              | \$19,161    | \$0           | \$0     | 1,153          | 8,068          | 351            | 4.0                   |
| Demand Response | 22       | 3              | \$3,009,531 | \$0           | \$0     | 53,584         | 329,544        | 20,880         | 2.9                   |
| Total           | 23       | 3              | \$3,028,692 | \$0           | \$0     | 54,737         | 337,612        | 21,231         |                       |