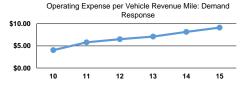

### Service Efficiency

| Mode            | Operating Expenses per<br>Vehicle Revenue Mile | Operating Expenses per<br>Vehicle Revenue Hour |
|-----------------|------------------------------------------------|------------------------------------------------|
| Bus             | \$2.37                                         | \$54.59                                        |
| Demand Response | \$9.13                                         | \$144.13                                       |
| Total           | \$8.97                                         | \$142.65                                       |