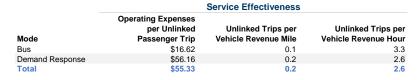

### Service Efficiency

| Mode            | Operating Expenses per<br>Vehicle Revenue Mile | Operating Expenses per<br>Vehicle Revenue Hour |
|-----------------|------------------------------------------------|------------------------------------------------|
| Bus             | \$2.37                                         | \$54.59                                        |
| Demand Response | \$9.13                                         | \$144.13                                       |
| Total           | \$8.97                                         | \$142.65                                       |