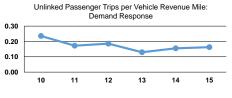

### Service Efficiency

| Mode            | Operating Expenses per<br>Vehicle Revenue Mile | Operating Expenses per<br>Vehicle Revenue Hour |
|-----------------|------------------------------------------------|------------------------------------------------|
| Bus             | \$2.37                                         | \$54.59                                        |
| Demand Response | \$9.13                                         | \$144.13                                       |
| Total           | \$8.97                                         | \$142.65                                       |