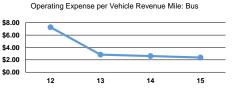

### Service Efficiency

| Mode            | Operating Expenses per<br>Vehicle Revenue Mile | Operating Expenses per<br>Vehicle Revenue Hour |
|-----------------|------------------------------------------------|------------------------------------------------|
| Bus             | \$2.37                                         | \$54.59                                        |
| Demand Response | \$9.13                                         | \$144.13                                       |
| Total           | \$8.97                                         | \$142.65                                       |