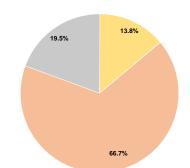

## **Financial Information**

\$0

\$0

\$0

\$0

\$0

State Funds \$590,849 19.5% Federal Assistance \$418,563 13.8% Other Funds \$0 0.0%

100.0% **Total Operating Funds Expended** \$3,031,692