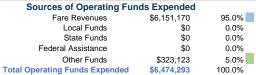

## Sources of Capital Funds Expended

**Operating Funding Sources** 

### Vehicles Operated at Maximum Service

|              |          |                |             |               | USES OI |                |                |                |                       |
|--------------|----------|----------------|-------------|---------------|---------|----------------|----------------|----------------|-----------------------|
|              | Directly | Purchased      | Operating   |               | Capital | Annual         | Annual Vehicle | Annual Vehicle | Average Fleet Age     |
| Mode         | Operated | Transportation | Expenses    | Fare Revenues | Funds   | Unlinked Trips | Revenue Miles  | Revenue Hours  | in Years <sup>1</sup> |
| Commuter Bus | 12       | -              | \$6,474,293 | \$6,151,170   | \$0     | 506,913        | 822,356        | 61,530         | 8.3                   |
| Total        | 12       | _              | \$6,474,293 | \$6.151.170   | \$0     | 506.913        | 822,356        | 61.530         |                       |