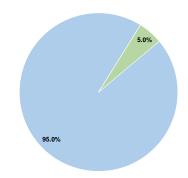

## Sources of Capital Funds Expended

**Operating Funding Sources** 

### Vehicles Operated at Maximum Service

|              |          |                |             |               | USES OI |                |                |                |                       |
|--------------|----------|----------------|-------------|---------------|---------|----------------|----------------|----------------|-----------------------|
|              | Directly | Purchased      | Operating   |               | Capital | Annual         | Annual Vehicle | Annual Vehicle | Average Fleet Age     |
| Mode         | Operated | Transportation | Expenses    | Fare Revenues | Funds   | Unlinked Trips | Revenue Miles  | Revenue Hours  | in Years <sup>1</sup> |
| Commuter Bus | 12       | -              | \$6,474,293 | \$6,151,170   | \$0     | 506,913        | 822,356        | 61,530         | 8.3                   |
| Total        | 12       | _              | \$6,474,293 | \$6.151.170   | \$0     | 506.913        | 822,356        | 61.530         |                       |