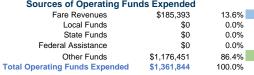

# **Newburgh Beacon Bus Corporation**

2015 Annual Agency Profile 24 Windsor Highway CEO: Mr. Edward Gallagher New Windsor, NY 12550 845-565-7900

89 Poughkeepsie-Newburgh, NY-NJ 327 Square Miles Local Funds \$0 423,566 Population State Funds \$0 0.0% 89 Pop. Rank out of 498 UZAs Federal Assistance \$0 0.0% Other Funds \$1,176,451

### **Database Information**

NTDID: 20148

Reporter Type: Reduced Reporter

Fare Revenues Local Funds \$0 State Funds \$0 Federal Assistance \$0 Other Funds \$0 **Total Capital Funds Expended** \$0