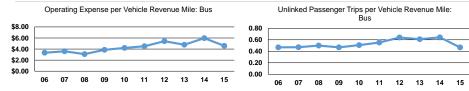

## **Performance Measures**

|       | Service Effi           | Service Effectiveness  |       |                    |                      |                      |
|-------|------------------------|------------------------|-------|--------------------|----------------------|----------------------|
|       |                        |                        |       | Operating Expenses |                      |                      |
|       | Operating Expenses per | Operating Expenses per |       | per Unlinked       | Unlinked Trips per   | Unlinked Trips per   |
| Mode  | Vehicle Revenue Mile   | Vehicle Revenue Hour   | Mode  | Passenger Trip     | Vehicle Revenue Mile | Vehicle Revenue Hour |
| Bus   | \$4.58                 | \$63.43                | Bus   | \$9.80             | 0.5                  | 6.5                  |
| Total | \$4.58                 | \$63.43                | Total | \$9.80             | 0.5                  | 6.5                  |