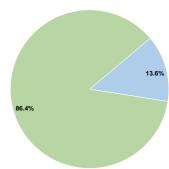

# **Newburgh Beacon Bus Corporation**

2015 Annual Agency Profile 24 Windsor Highway CEO: Mr. Edward Gallagher New Windsor, NY 12550 845-565-7900

89 Poughkeepsie-Newburgh, NY-NJ 327 Square Miles Local Funds \$0 423,566 Population State Funds \$0 0.0% 89 Pop. Rank out of 498 UZAs Federal Assistance \$0 0.0% Other Funds \$1,176,451

### **Database Information**

NTDID: 20148

Reporter Type: Reduced Reporter

Fare Revenues Local Funds \$0 State Funds \$0 Federal Assistance \$0 Other Funds \$0 **Total Capital Funds Expended** \$0