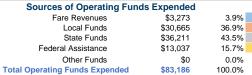

### **Financial Information**

Total

**Sources of Capital Funds Expended** Fare Revenues Local Funds \$0 State Funds \$0 Federal Assistance \$0 Other Funds \$0 **Total Capital Funds Expended** \$0

#### **Vehicles Operated** at Maximum Service

|                 |          |                |           |               | uses or |                |                |                |                   |
|-----------------|----------|----------------|-----------|---------------|---------|----------------|----------------|----------------|-------------------|
|                 | Directly | Purchased      | Operating |               | Capital | Annual         | Annual Vehicle | Annual Vehicle | Average Fleet Age |
| Mode            | Operated | Transportation | Expenses  | Fare Revenues | Funds   | Unlinked Trips | Revenue Miles  | Revenue Hours  | in Years¹         |
| Demand Response | 2        | -              | \$83,186  | \$3,273       | \$0     | 5,352          | 33,321         | 2,339          | 5.7               |
| Total           | 2        | -              | \$83,186  | \$3,273       | \$0     | 5.352          | 33.321         | 2.339          |                   |