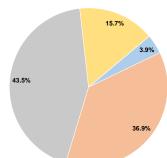

### **Financial Information**

Total

**Sources of Capital Funds Expended** Fare Revenues Local Funds \$0 State Funds \$0 Federal Assistance \$0 Other Funds \$0 **Total Capital Funds Expended** \$0

#### **Vehicles Operated** at Maximum Service

|                 |          |                |           |               | uses or |                |                |                |                   |
|-----------------|----------|----------------|-----------|---------------|---------|----------------|----------------|----------------|-------------------|
|                 | Directly | Purchased      | Operating |               | Capital | Annual         | Annual Vehicle | Annual Vehicle | Average Fleet Age |
| Mode            | Operated | Transportation | Expenses  | Fare Revenues | Funds   | Unlinked Trips | Revenue Miles  | Revenue Hours  | in Years¹         |
| Demand Response | 2        | -              | \$83,186  | \$3,273       | \$0     | 5,352          | 33,321         | 2,339          | 5.7               |
| Total           | 2        | -              | \$83,186  | \$3,273       | \$0     | 5.352          | 33.321         | 2.339          |                   |